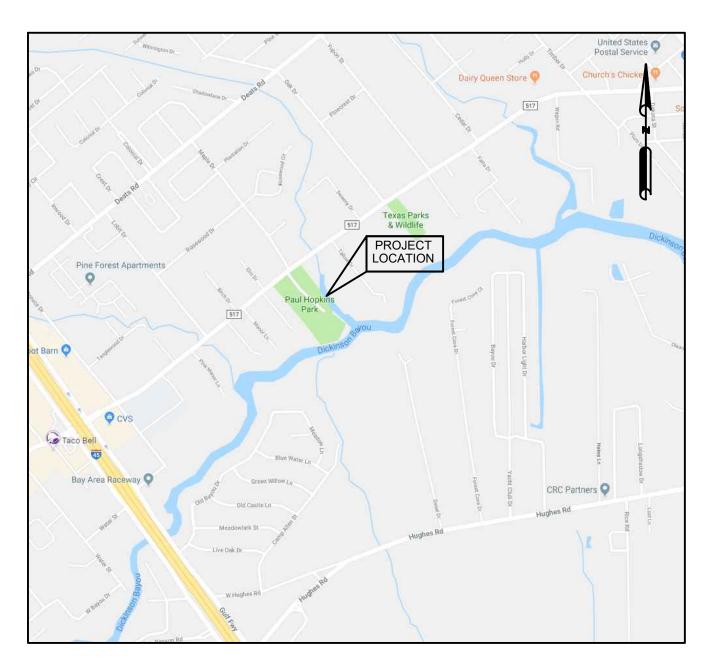

# PAUL HOPKINS PARK ELECTRICAL MODIFICATIONS

1000 FM 517, DICKINSON, TEXAS 77539

LOCATION MAP

VICINITY MAP

| She          | et List Table             |
|--------------|---------------------------|
| Sheet Number | Sheet Title               |
| G0,0         | COVER SHEET               |
| E1,0         | OVERALL ELECTRICAL PLAN   |
| E1.1         | ELECTRICAL PLAN 1 DF 3    |
| E1,2         | ELECTRICAL PLAN 2 OF 3    |
| E1.3         | ELECTRICAL PLAN 3 OF 3    |
| E5.1         | SITE 1                    |
| E5,2         | SITE 2                    |
| E5,3         | SITE 3                    |
| E5,4         | SITE 4                    |
| E5.5         | SITE 5                    |
| E5,6         | SITE 6                    |
| E5.7         | SITE 7                    |
| \$1.0        | PLATFORM DETAILS (1 OF 3) |
| \$1.1        | PLATFORM DETAILS (2 OF 3) |
| S1,2         | PLATFORM DETAILS (3 OF 3) |