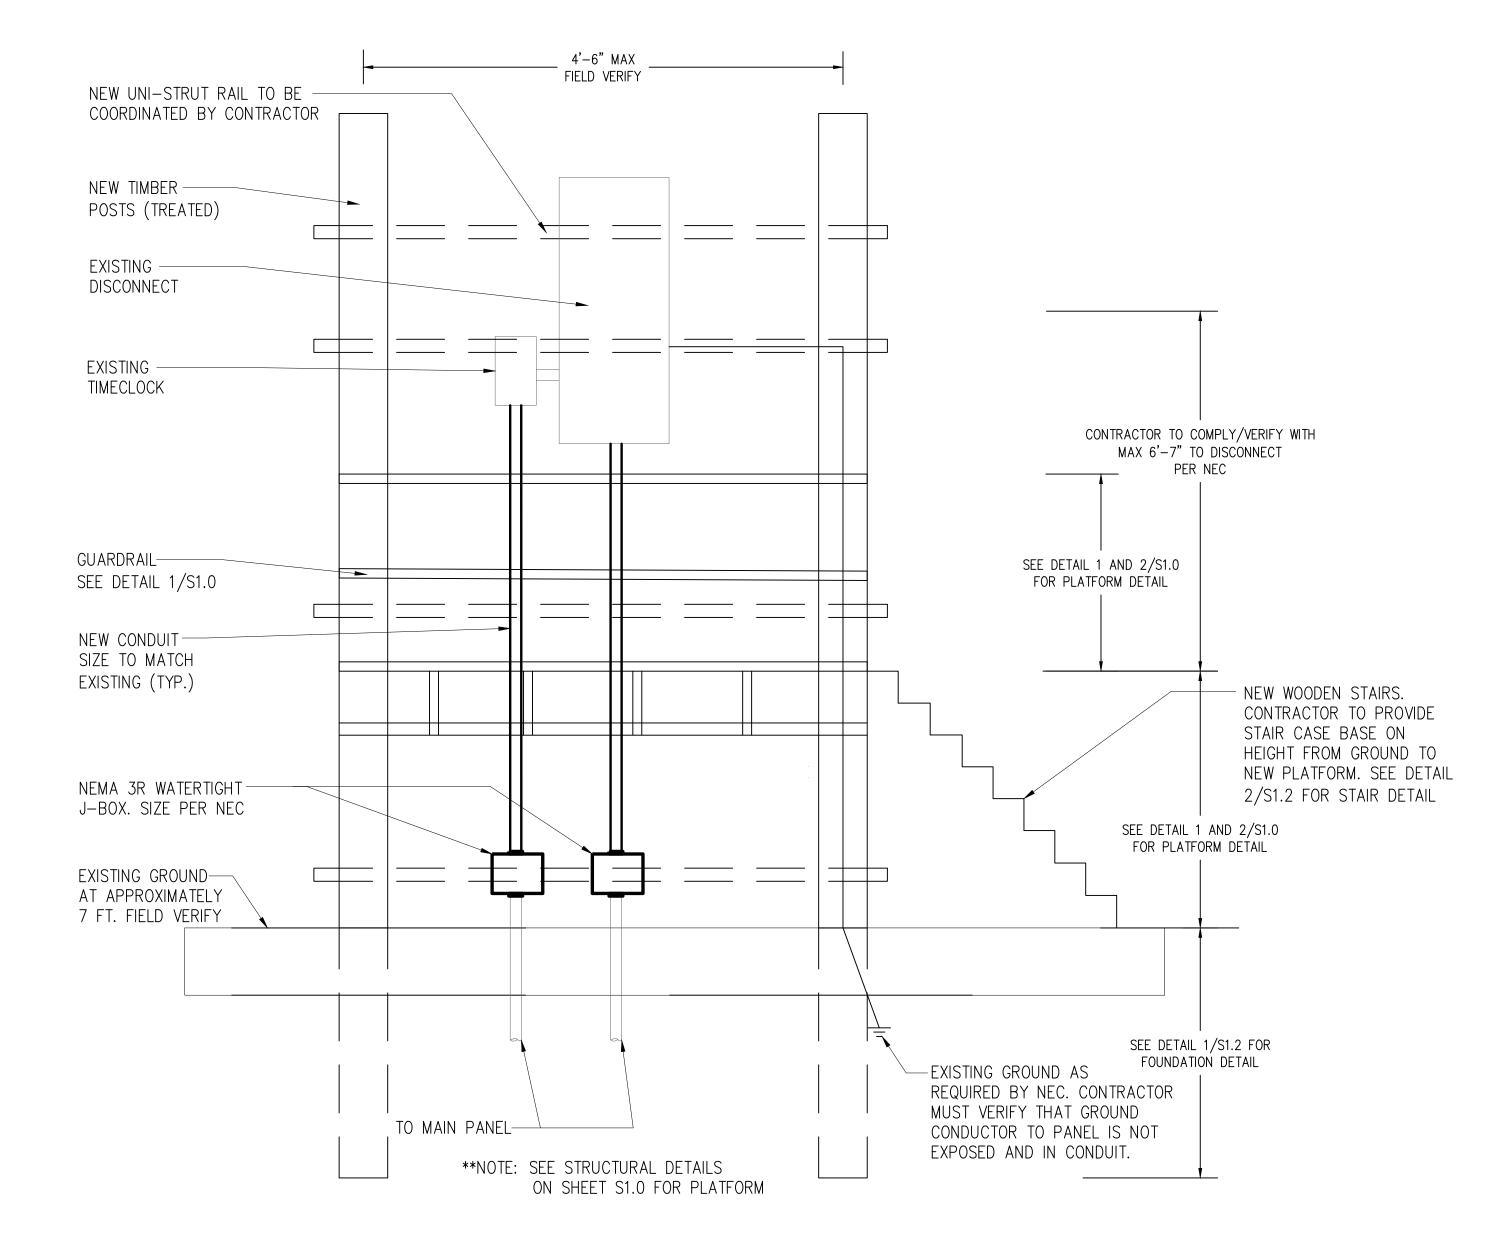

SITE 7 EXISTING REFERENCE PHOTO

SITES 1 AND 7 PLATFORM AND WOOD STAIR PLAN

SCALE: 3/4" = 1'-0"

10350 Richmond Avenue, Suite 300 Houston, Texas 77042-4248 281.496.0066 www.huitt-zollars.com

| No. | Description            | Date     |
|-----|------------------------|----------|
| 1   | ISSUE FOR CONSTRUCTION | 03/07/24 |
|     |                        |          |
|     |                        |          |
|     |                        |          |
|     |                        |          |
|     |                        |          |
|     |                        |          |

**GALVESTON COUNTY** PAUL HOPKINS PARK **ELECTRICAL MODIFICATIONS** 

PLATFORM DETAILS (1 OF 3)

|    | Project number | R308586.01 |
|----|----------------|------------|
|    | Date           | 4/9/2024   |
|    | Drawn by       | СТ         |
| ١  | Checked by     | FA         |
| -1 |                |            |

**S1.0** 

NOTE: THIS DRAWING WAS CREATED FOR PRODUCTION ON

SEE WOOD FRAMING NOTES ON

SHEET SIZE. DO NOT SCALE PRINTS.

| No. | Description            | Date     |
|-----|------------------------|----------|
| 1   | ISSUE FOR CONSTRUCTION | 03/07/24 |
|     |                        |          |
|     |                        |          |
|     |                        |          |
|     |                        |          |
|     |                        |          |
|     |                        |          |
|     |                        |          |