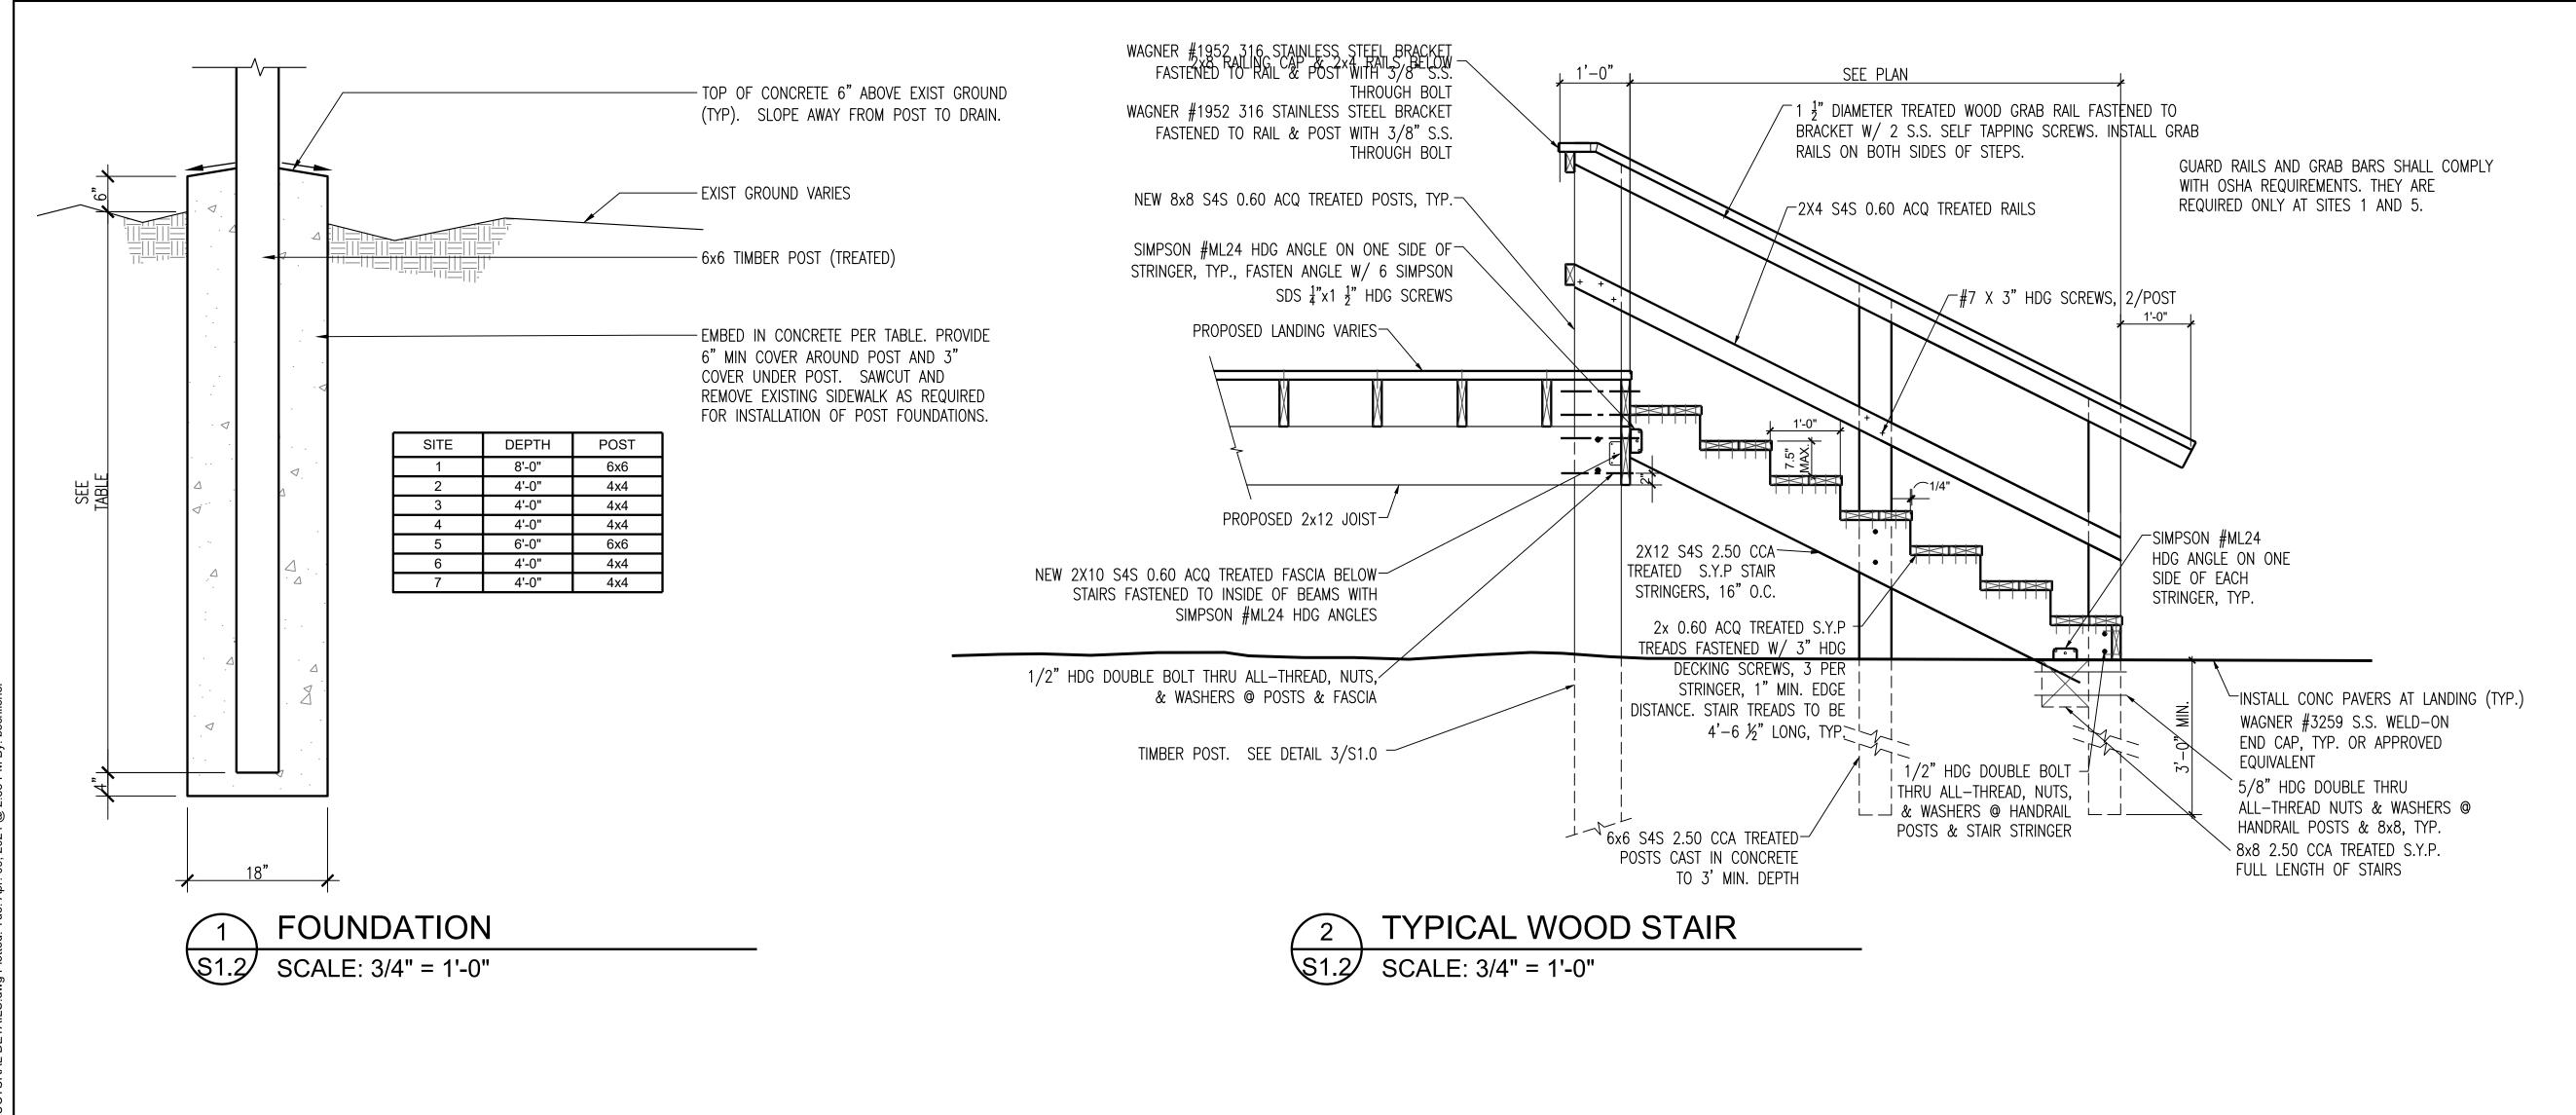

#### STRUCTURAL GENERAL NOTES

WOOD FRAMING NOTES:

- 1. ALL LUMBER SHALL BE KILN DRIED AFTER TREATMENT IN ACCORDANCE WITH AWPA M4.
- 2. DECKING, HANDRAILS, SLATS, AND RAILING SUPPORTS SHALL BE TREATED WITH ACQ AT 0.6 PCF IN ACCORDANCE WITH AWPA U1 (UC4B).
- 3. ALL POSTS IN CONTACT WITH GROUND SHALL BE "CCA" TREATED.
- 4. SURFACE TREATMENT OF FIELD CUTS: ALL FIELD CUTS SHALL BE FIELD TREATED WITH ACQ AT 0.6 PCF IN ACCORDANCE WITH AWPA U1
- 5. ALL FASTENERS AND HARDWARE SHALL BE HOT DIP GALVANIZED (HDG) EXCEPT STAINLESS STEEL HANDRAIL REQUIRES STAINLESS
- 6. PROVIDE 4'-6½" WIDE STAIR TREADS AND HANDRAILS ON BOTH SIDES OF STAIRS WITH 4'-0" CLEAR.
- 7. RISERS SHALL BE OF EQUAL HEIGHT NOT TO EXCEED 7.5" TALL.

GALVESTON COUNTY
PAUL HOPKINS PARK
ELECTRICAL
MODIFICATIONS

PLATFORM DETAILS (3 OF 3)

|   | Project number | R308586.01 |
|---|----------------|------------|
|   | Date           | 4/9/2024   |
|   | Drawn by       | СТ         |
|   | Checked by     | FA         |
| 1 |                |            |

**S1.2** 

Scale

SHEET SIZE. DO NOT SCALE PRINTS.

SEE WOOD FRAMING NOTES ON