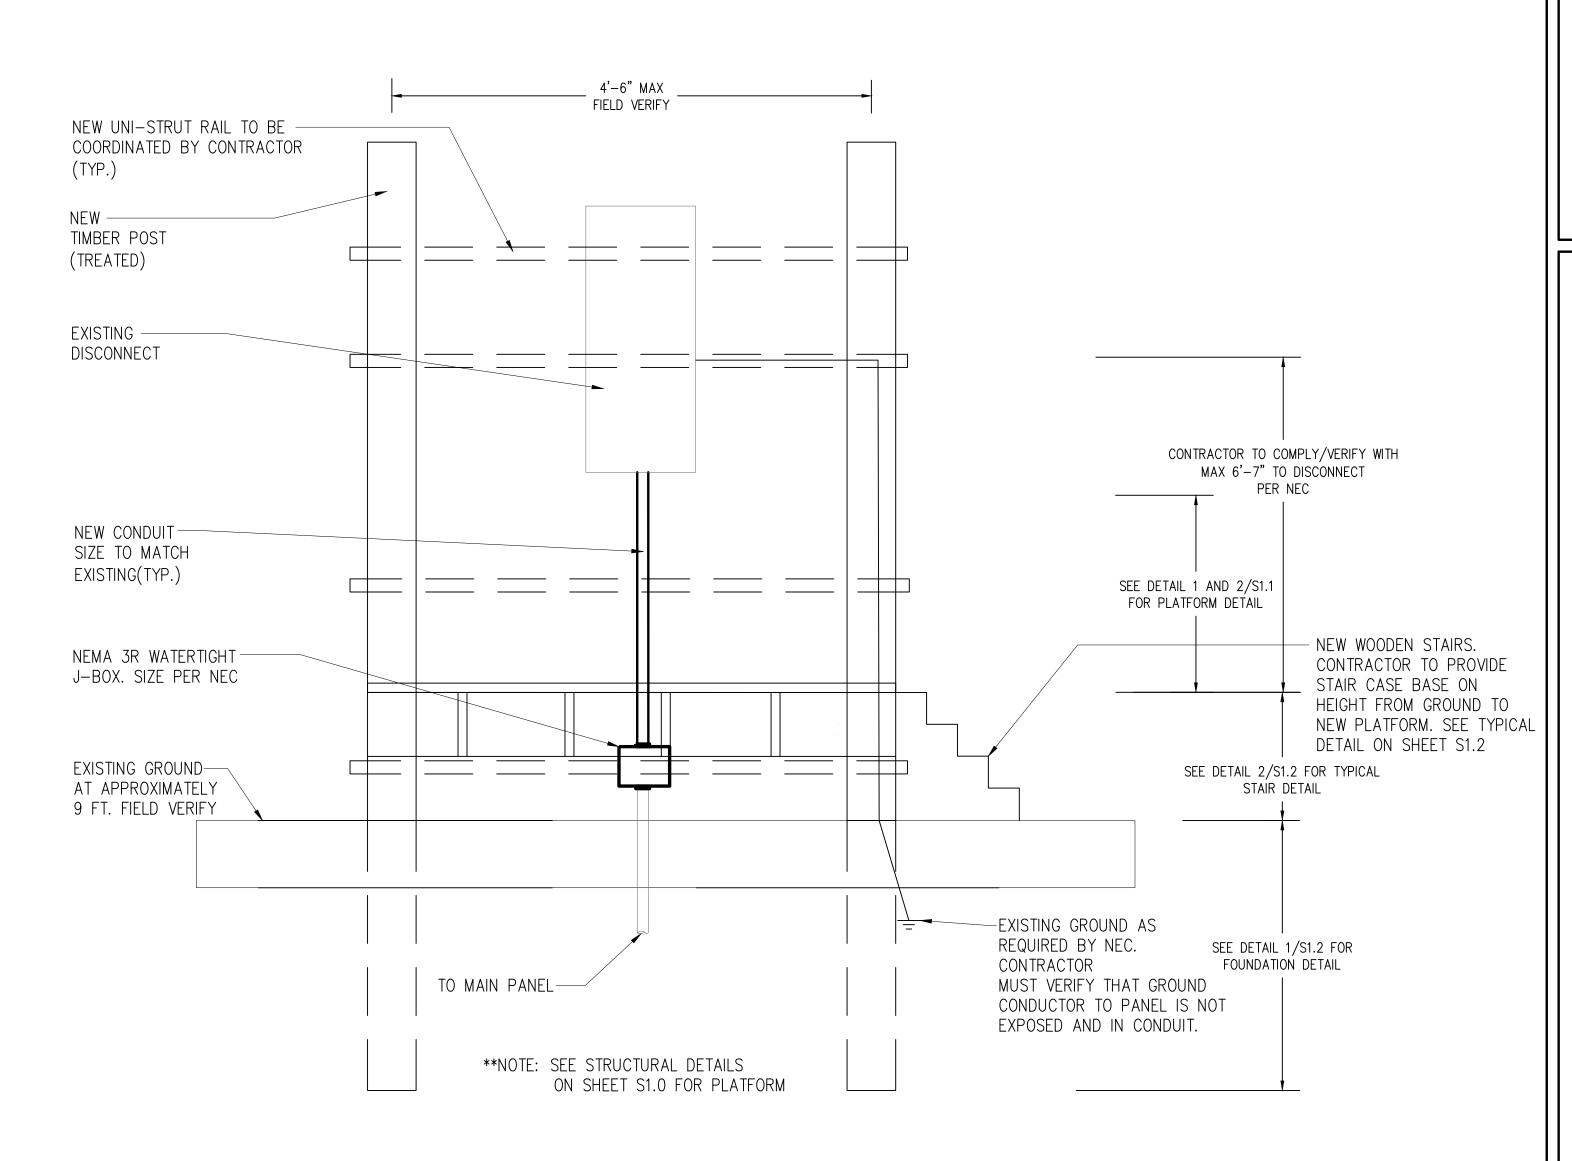

GALVESTON COUNTY
PAUL HOPKINS PARK
ELECTRICAL
MODIFICATIONS

ELECTRICAL DETAILS
SITE 3

|                | E5 2       |
|----------------|------------|
| Checked by     | FA         |
| Drawn by       | СТ         |
| Date           | 4/9/2024   |
| Project number | R308586.01 |

E5.3

1. RAISE EXISTING ELECTRICAL PANELS 1' ABOVE 100-YEAR BASE FLOOD ELEVATION OF 14.0 FT.

3 SITE 4 EXISTING REFERENCE PHOTO

10350 Richmond Avenue, Suite 300 Houston, Texas 77042-4248 281.496.0066 www.huitt-zollars.com