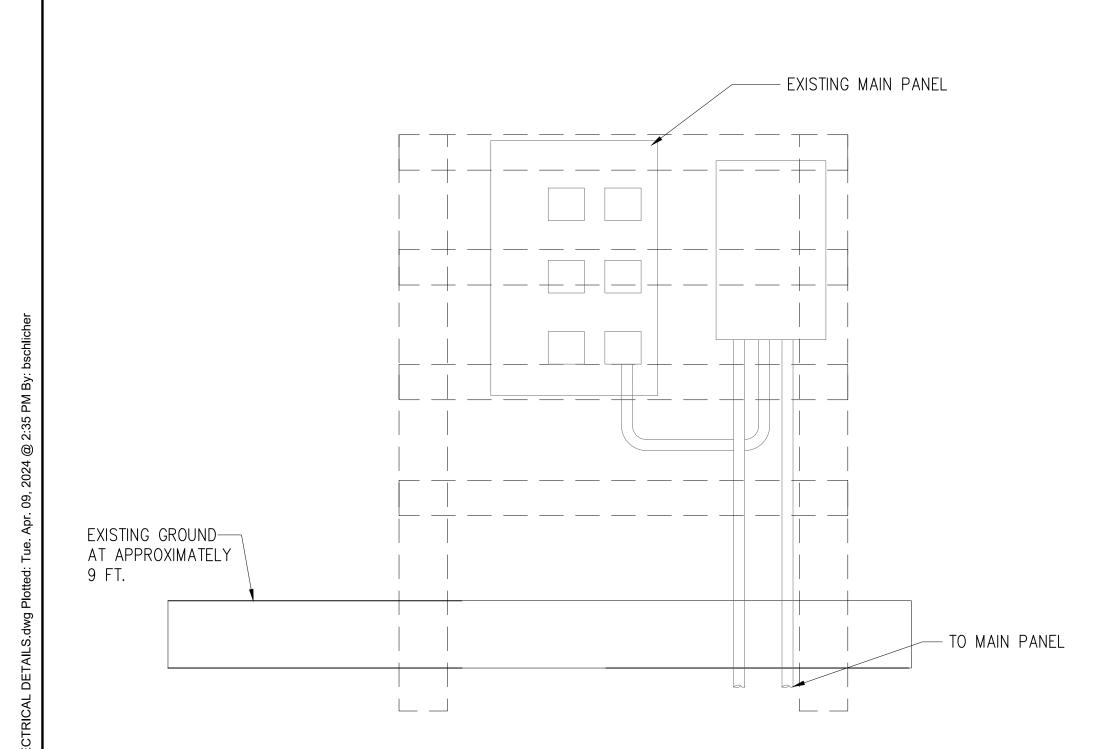

LJ. I

1. RAISE EXISTING ELECTRICAL PANELS 1' ABOVE 100—YEAR BASE FLOOD ELEVATION OF 14.0 FT.

10350 Richmond Avenue, Suite 300 Houston, Texas 77042-4248 281.496.0066 www.huitt-zollars.com

| No. | Description            | Date     |
|-----|------------------------|----------|
| 1   | ISSUE FOR CONSTRUCTION | 03/07/24 |
|     |                        |          |
|     |                        |          |
|     |                        |          |
|     |                        |          |
|     |                        |          |
|     |                        |          |
|     |                        |          |
|     |                        |          |