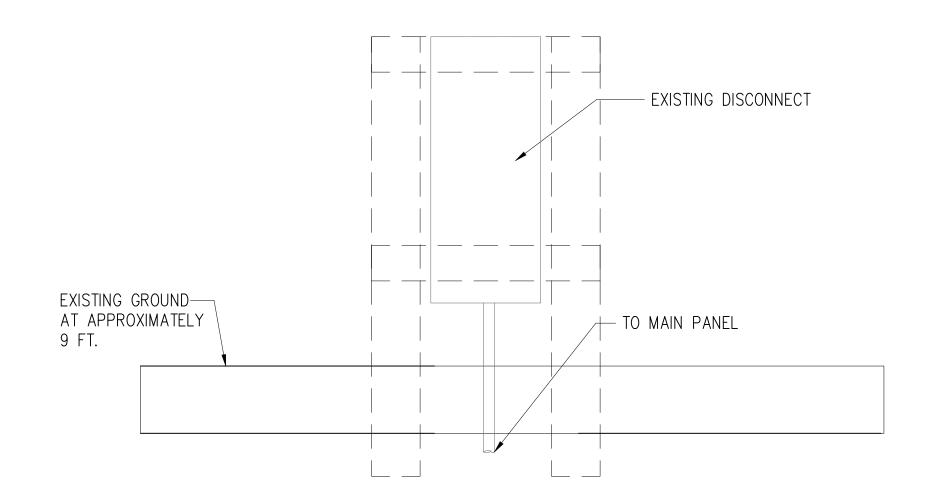

#### **ELECTRICAL DETAILS** SITE 1

| Project number  Date | R308586.01<br>4/9/2024 |
|----------------------|------------------------|
| Drawn by             | CT                     |
| Checked by           | FA                     |
|                      | F5 1                   |

LJ. I

1. RAISE EXISTING ELECTRICAL PANELS 1' ABOVE 100—YEAR BASE FLOOD ELEVATION OF 14.0 FT.

10350 Richmond Avenue, Suite 300 Houston, Texas 77042-4248 281.496.0066 www.huitt-zollars.com

| No. | Description            | Date     |
|-----|------------------------|----------|
| 1   | ISSUE FOR CONSTRUCTION | 03/07/24 |
|     |                        |          |
|     |                        |          |
|     |                        |          |
|     |                        |          |
|     |                        |          |
|     |                        |          |
|     |                        |          |
|     |                        |          |