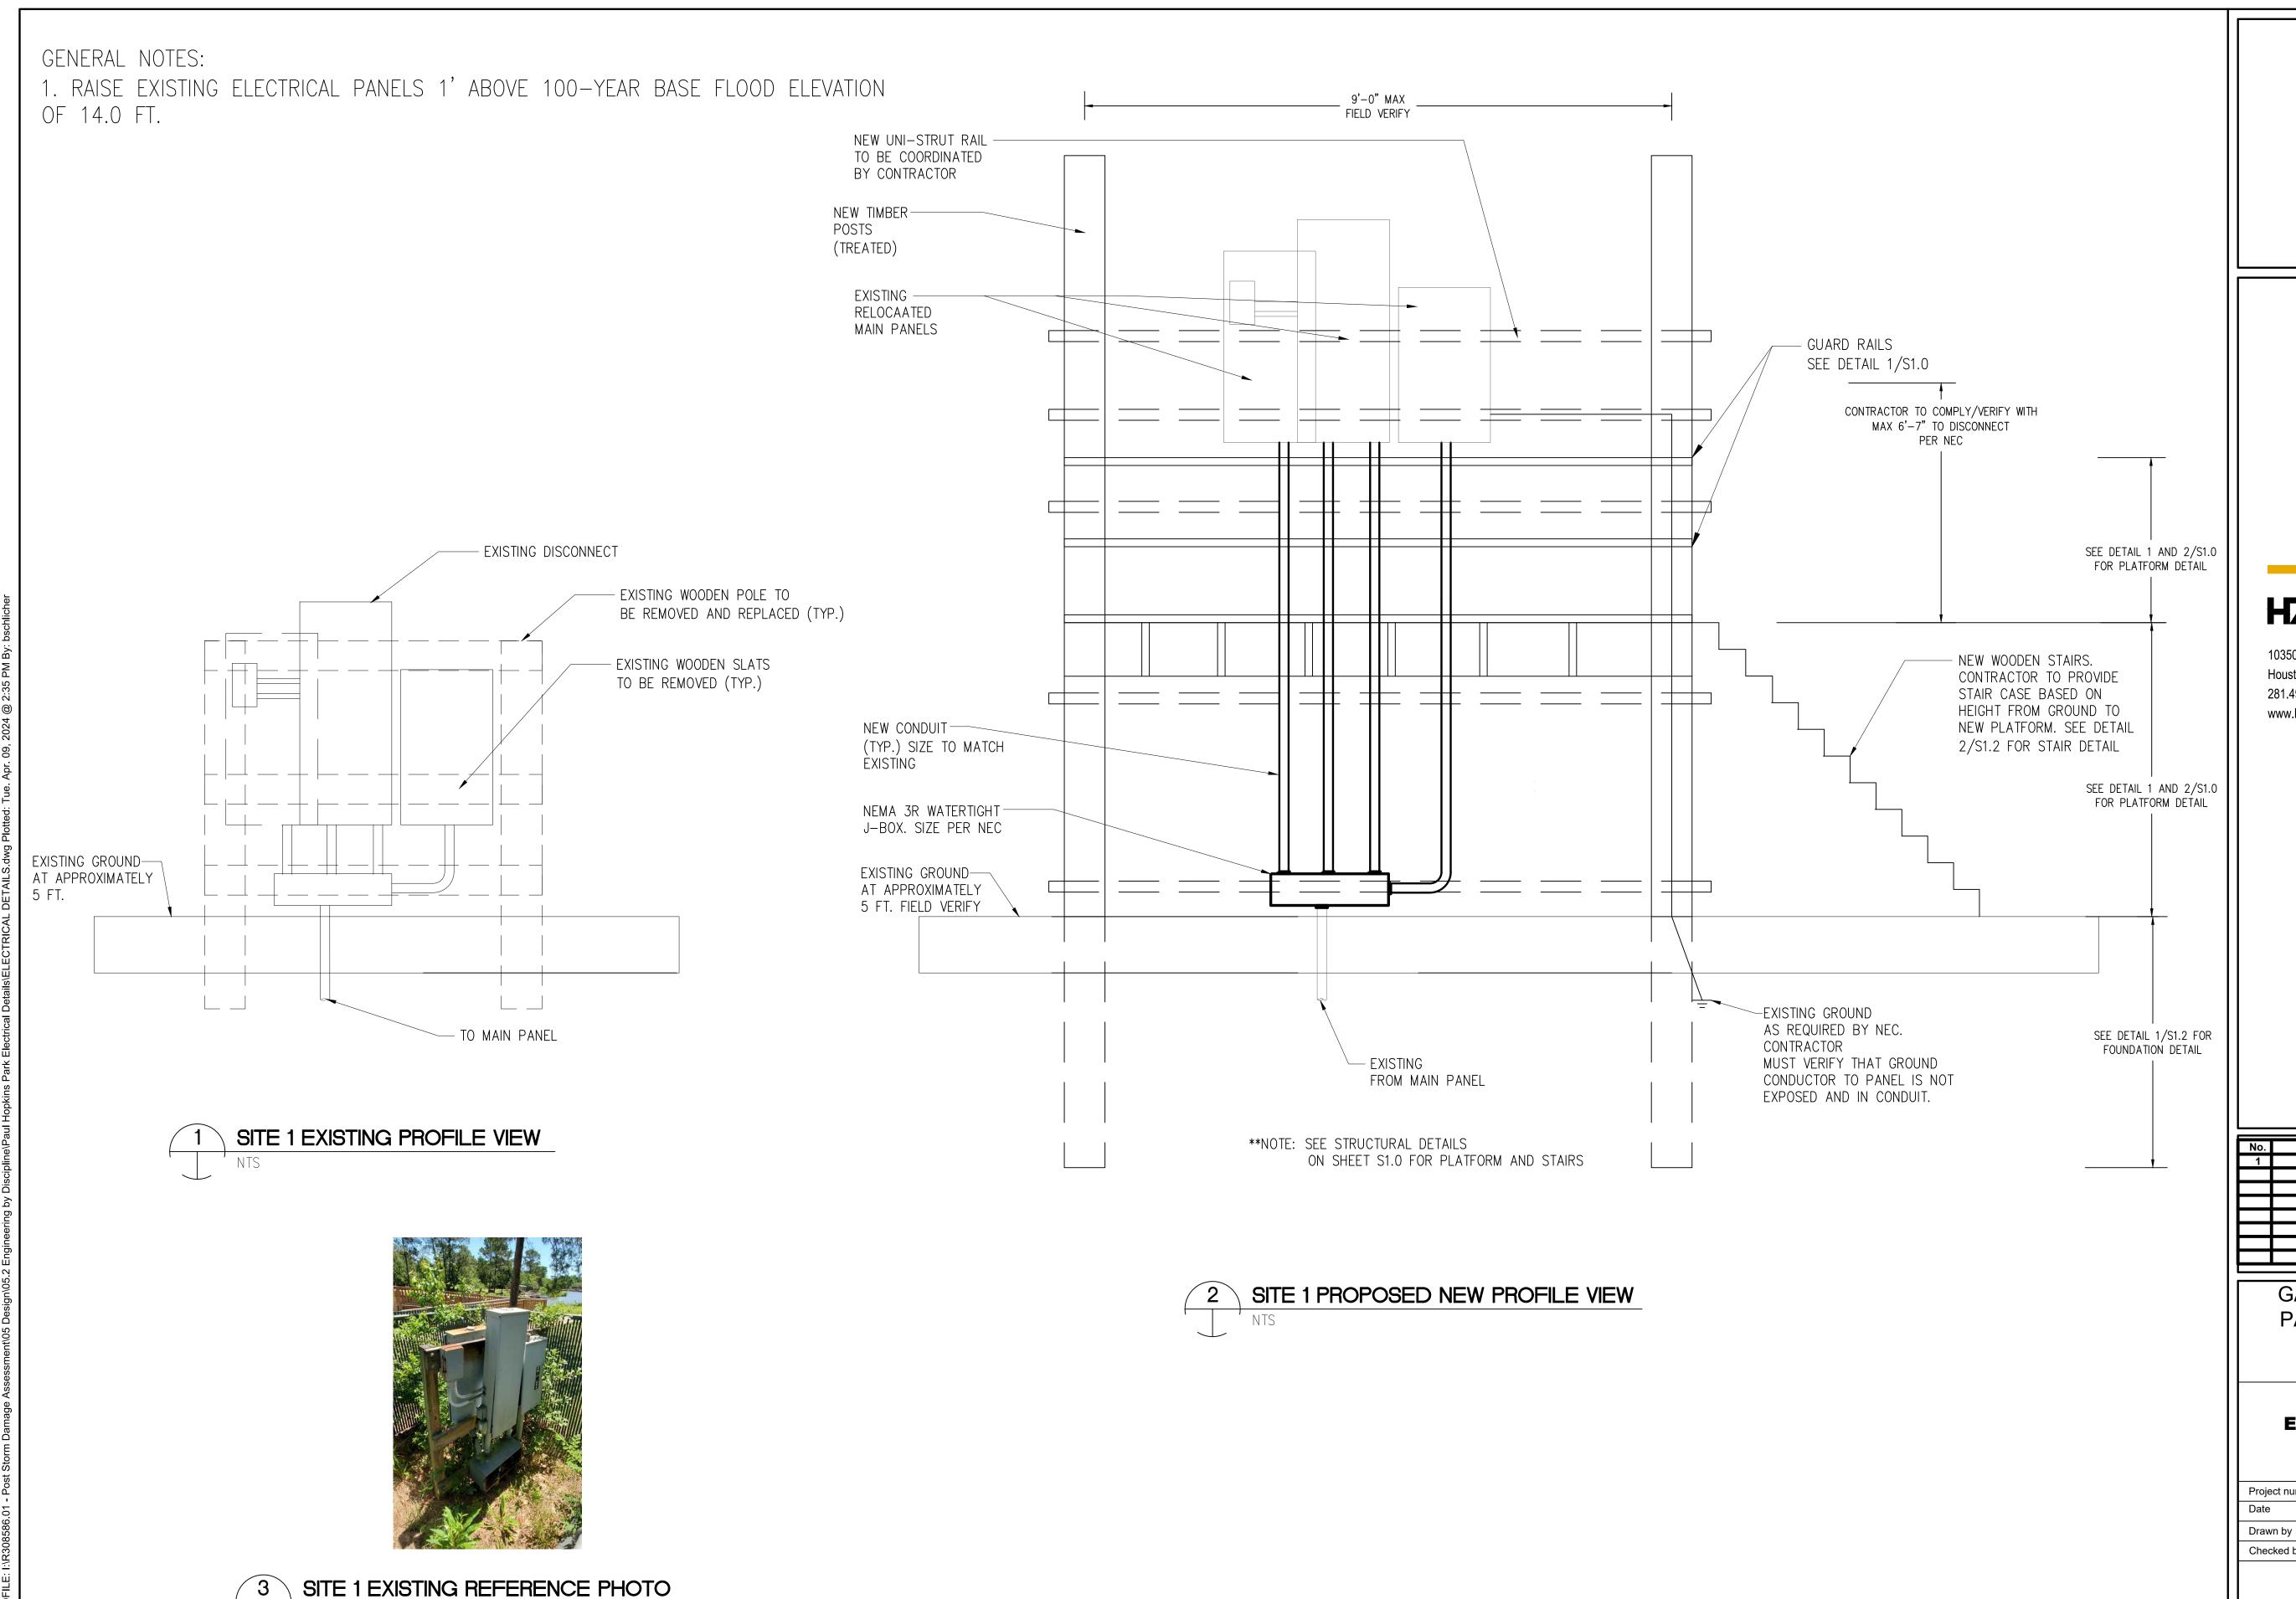

#### **ELECTRICAL DETAILS** SITE 1

| Project number  Date | R308586.01<br>4/9/2024 |
|----------------------|------------------------|
| Drawn by             | CT                     |
| Checked by           | FA                     |
|                      | F5 1                   |

LJ. I

1. RAISE EXISTING ELECTRICAL PANELS 1' ABOVE 100—YEAR BASE FLOOD ELEVATION OF 14.0 FT.

10350 Richmond Avenue, Suite 300 Houston, Texas 77042-4248 281.496.0066 www.huitt-zollars.com

| No. | Description            | Date     |
|-----|------------------------|----------|
| 1   | ISSUE FOR CONSTRUCTION | 03/07/24 |
|     |                        |          |
|     |                        |          |
|     |                        |          |
|     |                        |          |
|     |                        |          |
|     |                        |          |
|     |                        |          |
|     |                        |          |