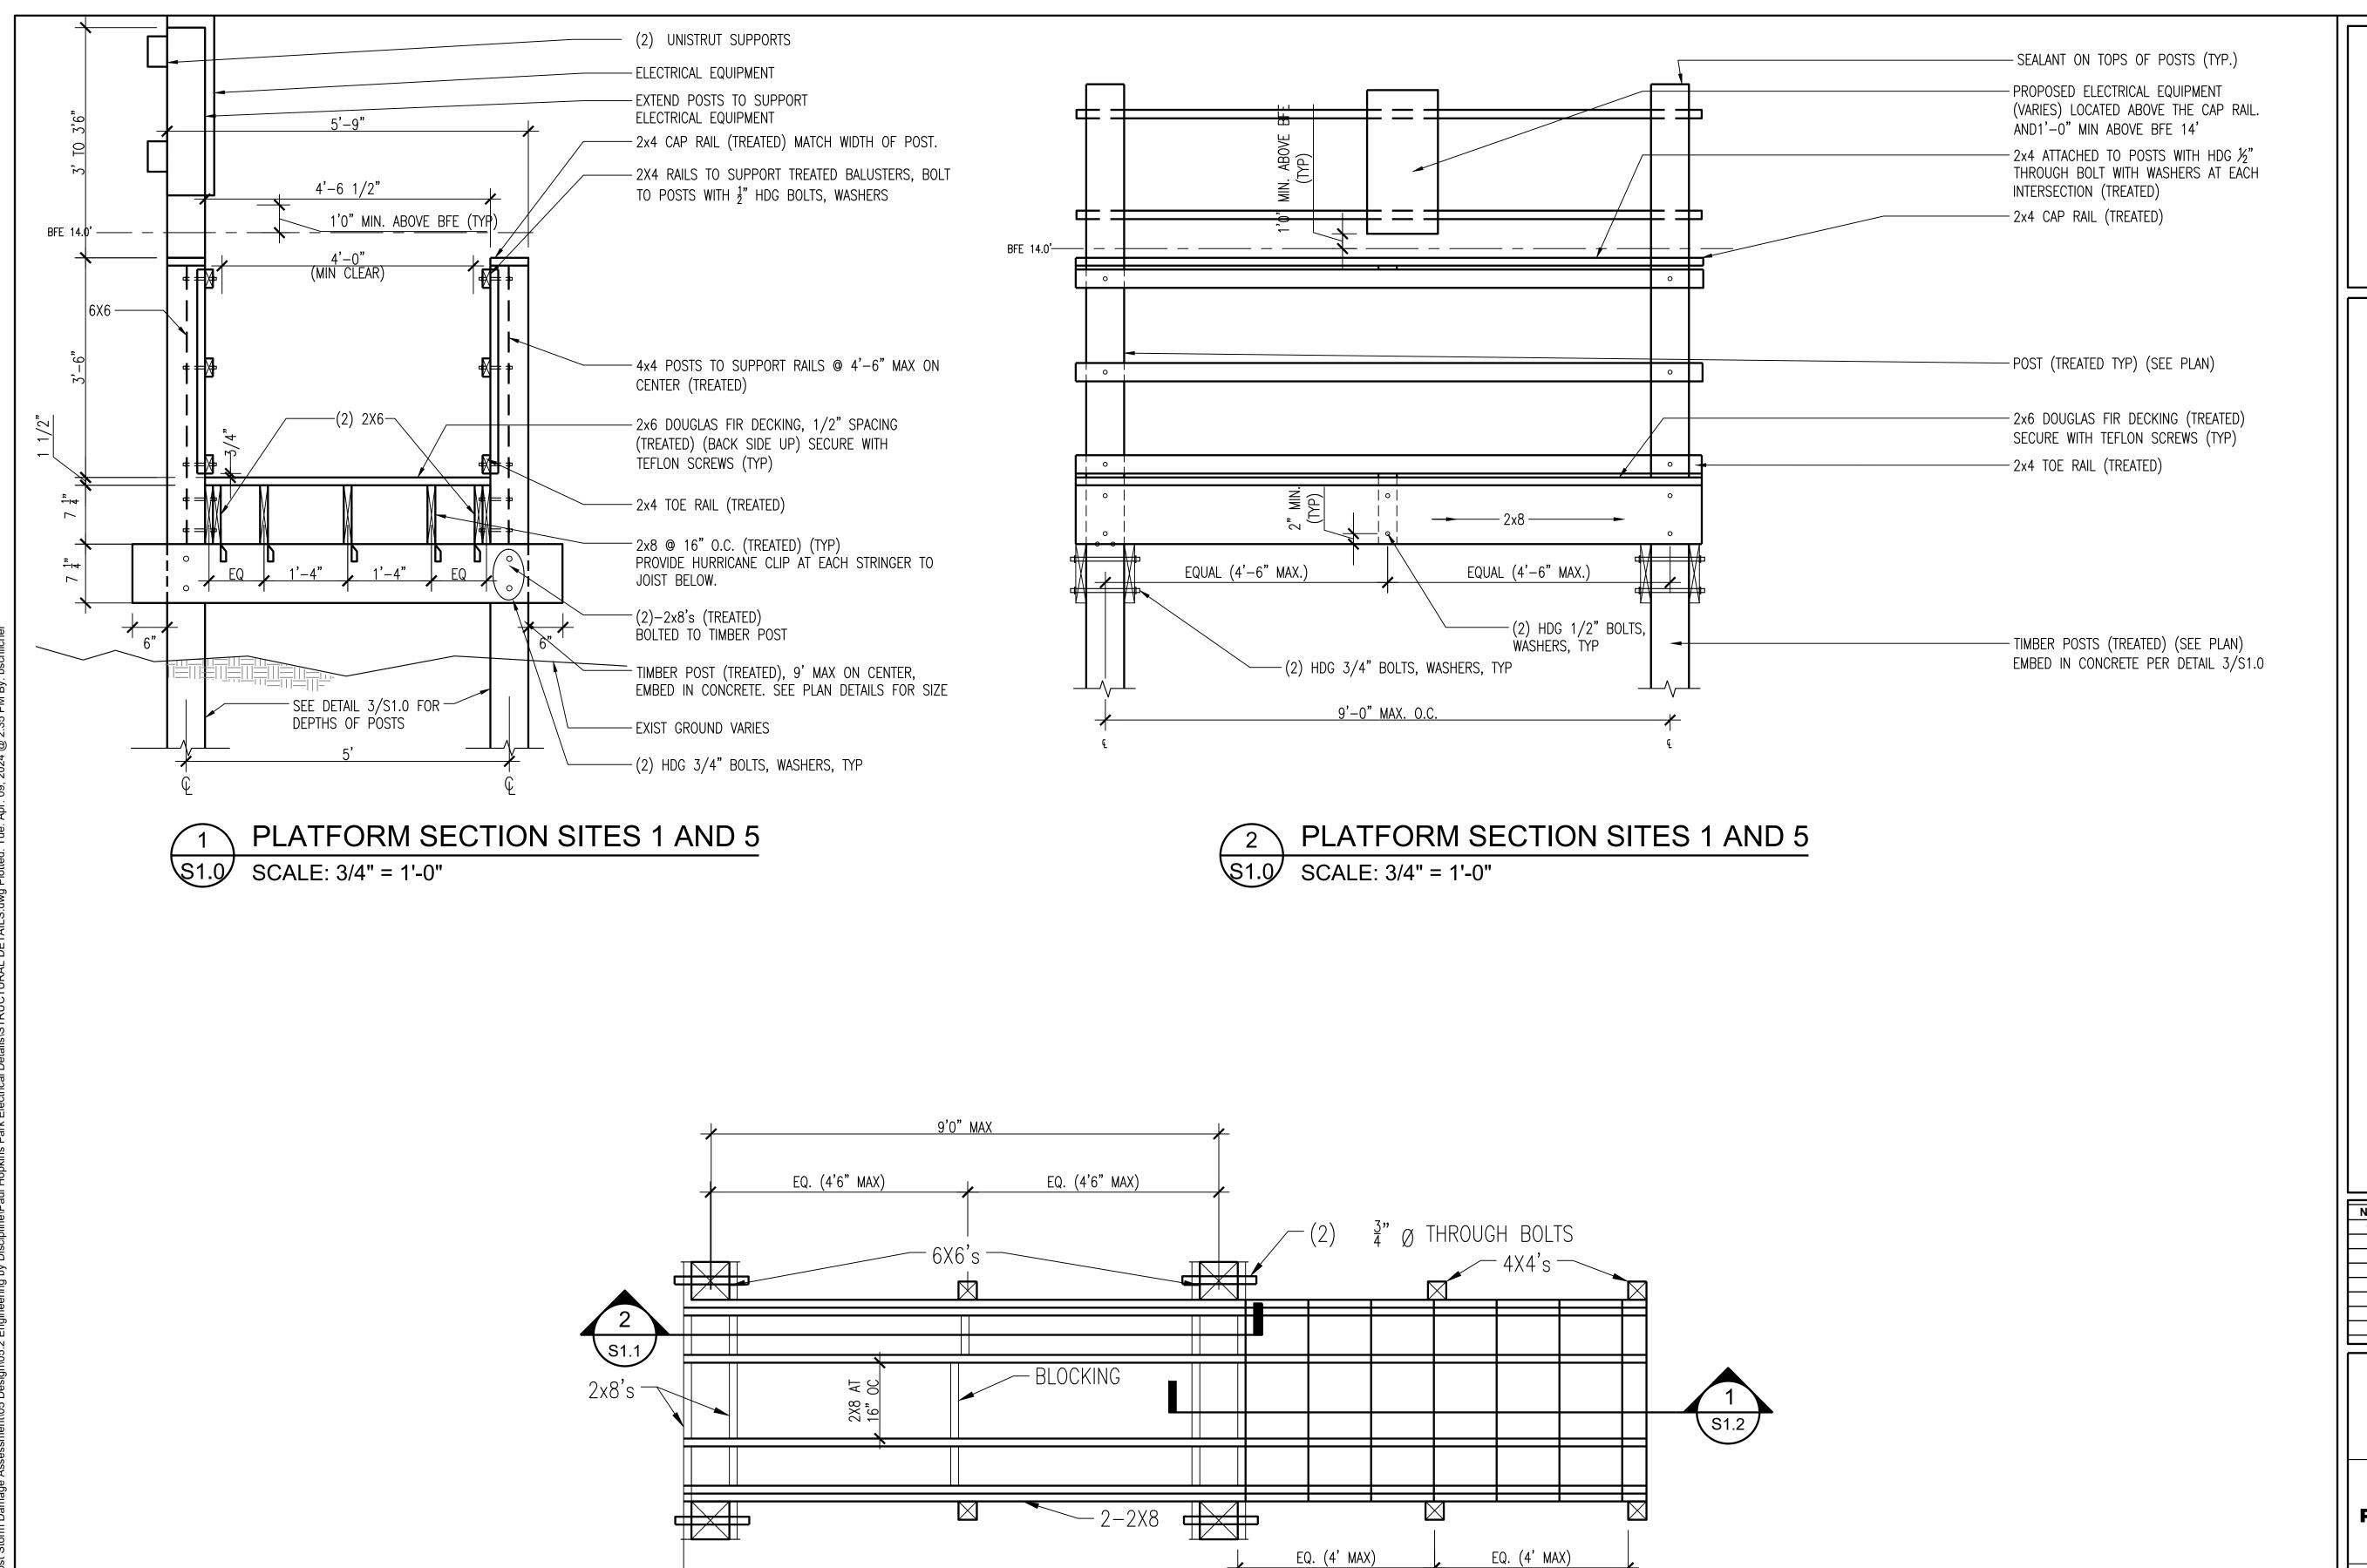

**GALVESTON COUNTY** PAUL HOPKINS PARK **ELECTRICAL MODIFICATIONS** 

PLATFORM DETAILS (1 OF 3)

|    | Project number | R308586.01 |
|----|----------------|------------|
|    | Date           | 4/9/2024   |
|    | Drawn by       | СТ         |
| ١  | Checked by     | FA         |
| -1 |                |            |

**S1.0** 

NOTE: THIS DRAWING WAS CREATED FOR PRODUCTION ON

SEE WOOD FRAMING NOTES ON

SHEET SIZE. DO NOT SCALE PRINTS.

| No. | Description            | Date     |
|-----|------------------------|----------|
| 1   | ISSUE FOR CONSTRUCTION | 03/07/24 |
|     |                        |          |
|     |                        |          |
|     |                        |          |
|     |                        |          |
|     |                        |          |
|     |                        |          |
|     |                        |          |

#### STRUCTURAL GENERAL NOTES

WOOD FRAMING NOTES:

- 1. ALL LUMBER SHALL BE KILN DRIED AFTER TREATMENT IN ACCORDANCE WITH AWPA M4.
- 2. DECKING, HANDRAILS, SLATS, AND RAILING SUPPORTS SHALL BE TREATED WITH ACQ AT 0.6 PCF IN ACCORDANCE WITH AWPA U1 (UC4B).
- 3. ALL POSTS IN CONTACT WITH GROUND SHALL BE "CCA" TREATED.
- 4. SURFACE TREATMENT OF FIELD CUTS: ALL FIELD CUTS SHALL BE FIELD TREATED WITH ACQ AT 0.6 PCF IN ACCORDANCE WITH AWPA U1
- 5. ALL FASTENERS AND HARDWARE SHALL BE HOT DIP GALVANIZED (HDG) EXCEPT STAINLESS STEEL HANDRAIL REQUIRES STAINLESS
- 6. PROVIDE 4'-6½" WIDE STAIR TREADS AND HANDRAILS ON BOTH SIDES OF STAIRS WITH 4'-0" CLEAR.
- 7. RISERS SHALL BE OF EQUAL HEIGHT NOT TO EXCEED 7.5" TALL.

ALL DIMENSIONAL LUMBER SHALL BE SOUTHERN PINE #2 U.N.O.

10350 Richmond Avenue, Suite 300 Houston, Texas 77042-4248 281.496.0066 www.huitt-zollars.com

| No. | Description            | Date     |
|-----|------------------------|----------|
| 1   | ISSUE FOR CONSTRUCTION | 03/07/24 |
|     |                        |          |
|     |                        |          |
|     |                        |          |
|     |                        |          |
|     |                        |          |
|     |                        |          |
|     |                        | · ·      |