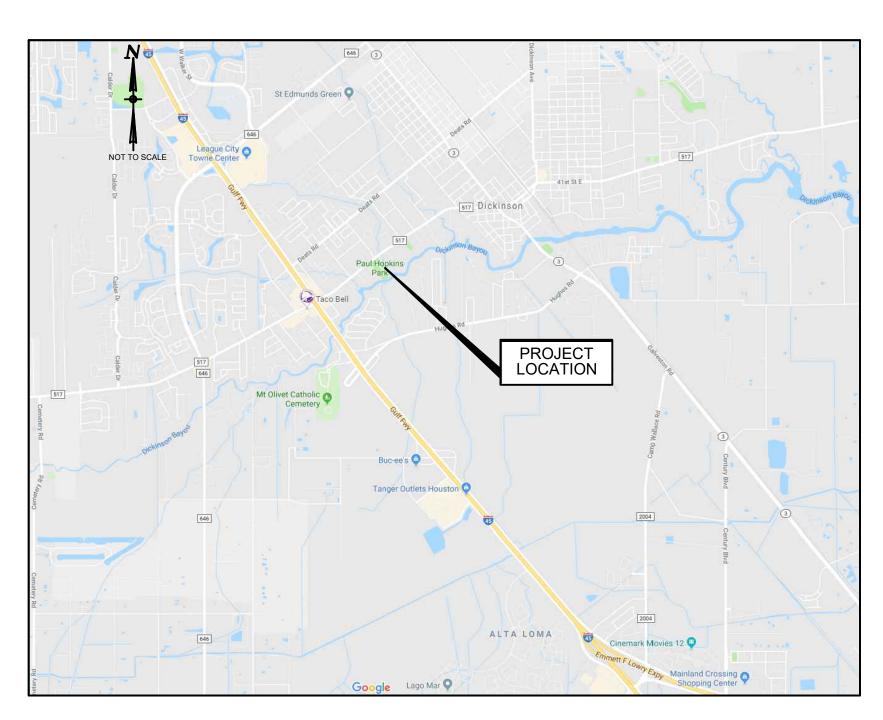

# PAUL HOPKINS PARK ELECTRICAL MODIFICATIONS

1000 FM 517, DICKINSON, TEXAS 77539

LOCATION MAP

VICINITY MAP

| She          | et List Table             |
|--------------|---------------------------|
| Sheet Number | Sheet Title               |
| G0,0         | COVER SHEET               |
| E1,0         | OVERALL ELECTRICAL PLAN   |
| E1.1         | ELECTRICAL PLAN 1 DF 3    |
| E1,2         | ELECTRICAL PLAN 2 OF 3    |
| E1.3         | ELECTRICAL PLAN 3 OF 3    |
| E5.1         | SITE 1                    |
| E5,2         | SITE 2                    |
| E5,3         | SITE 3                    |
| E5,4         | SITE 4                    |
| E5.5         | SITE 5                    |
| E5,6         | SITE 6                    |
| E5.7         | SITE 7                    |
| \$1.0        | PLATFORM DETAILS (1 OF 3) |
| \$1.1        | PLATFORM DETAILS (2 OF 3) |
| S1,2         | PLATFORM DETAILS (3 OF 3) |