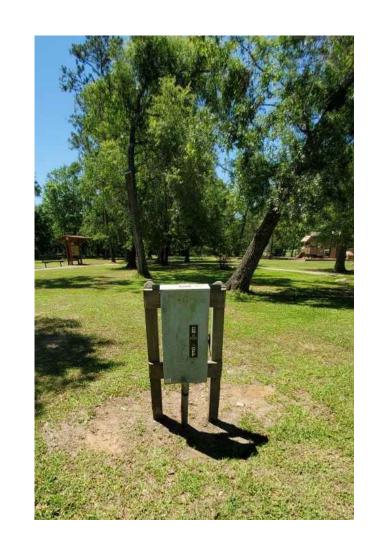

E5.3

1. RAISE EXISTING ELECTRICAL PANELS 1' ABOVE 100-YEAR BASE FLOOD ELEVATION OF 14.0 FT.

3 SITE 4 EXISTING REFERENCE PHOTO

10350 Richmond Avenue, Suite 300 Houston, Texas 77042-4248 281.496.0066 www.huitt-zollars.com