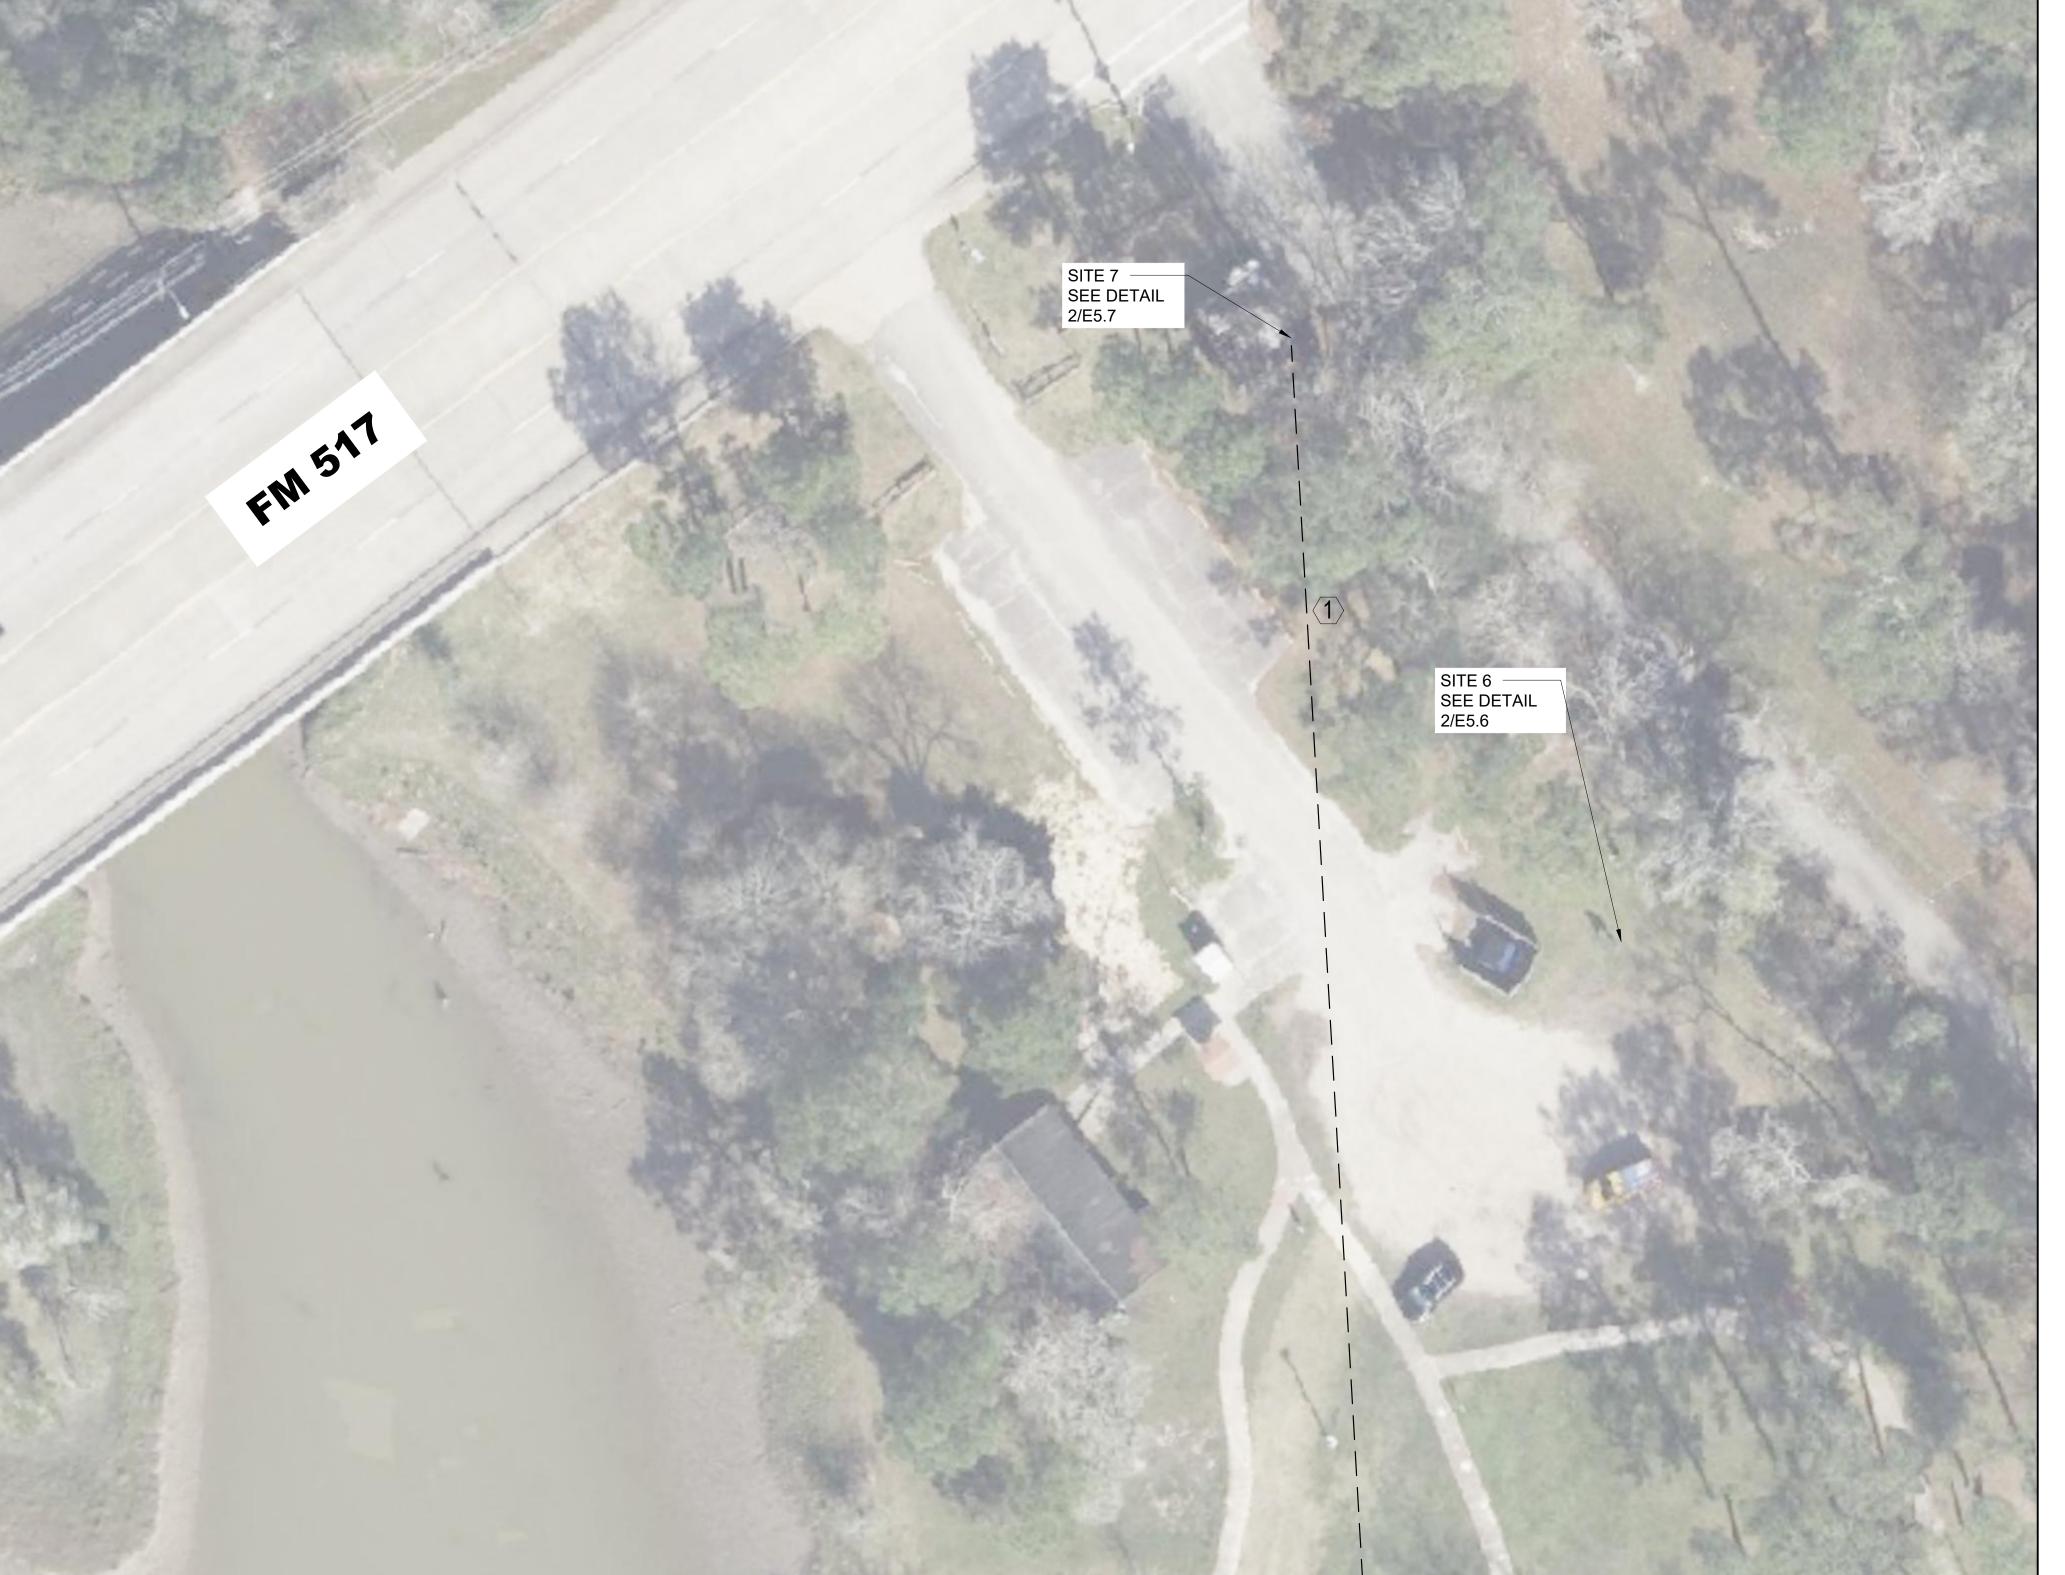

ELECTRICAL PLAN 1 OF 3

MATCH LINE ELECTRICAL PLAN 2 OF 3

1. SITES SHOWN ARE APPROXIMATE

NOTE BY SYMBOL

(1) CONTRACTOR TO PROVIDE NEW 2" C. TO EXISTING SITE W/ (4) #3/0 AND (1) #6 GND. CONTRACTOR MUST FIELD VERIFY EXACT WIRE SIZE.

10350 Richmond Avenue, Suite 300 Houston, Texas 77042-4248 281.496.0066 www.huitt-zollars.com

| No. | Description            | Date     |
|-----|------------------------|----------|
| 1   | ISSUE FOR CONSTRUCTION | 03/07/24 |
|     |                        |          |
|     |                        |          |
|     |                        |          |
|     |                        |          |
|     |                        |          |
|     |                        |          |
|     |                        |          |
|     |                        | -        |

**GALVESTON COUNTY** PAUL HOPKINS PARK ELECTRICAL MODIFICATIONS

**ELECTRICAL PLAN 2 OF 3** 

| Project number | R308586.01        |
|----------------|-------------------|
| Date           | 4/9/2024          |
| Drawn by       | СТ                |
| Checked by     | FA                |
|                | F1 <sub>-</sub> 2 |