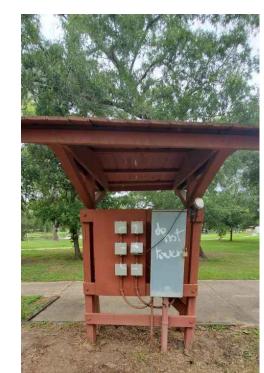

GALVESTON COUNTY
PAUL HOPKINS PARK
ELECTRICAL
MODIFICATIONS

ELECTRICAL DETAILS SITE 4

|                | F5 4       |
|----------------|------------|
| Checked by     | FA         |
| Drawn by       | СТ         |
| Date           | 4/9/2024   |
| Project number | R308586.01 |

:5.4

1. RAISE EXISTING ELECTRICAL PANELS 1' ABOVE 100-YEAR BASE FLOOD ELEVATION OF 14.0 FT.

10350 Richmond Avenue, Suite 300 Houston, Texas 77042-4248 281.496.0066 www.huitt-zollars.com

| No. | Description            | Date     |
|-----|------------------------|----------|
| 1   | ISSUE FOR CONSTRUCTION | 03/07/24 |
|     |                        |          |
|     |                        | +        |
|     |                        |          |
|     |                        |          |
|     |                        |          |
|     |                        |          |