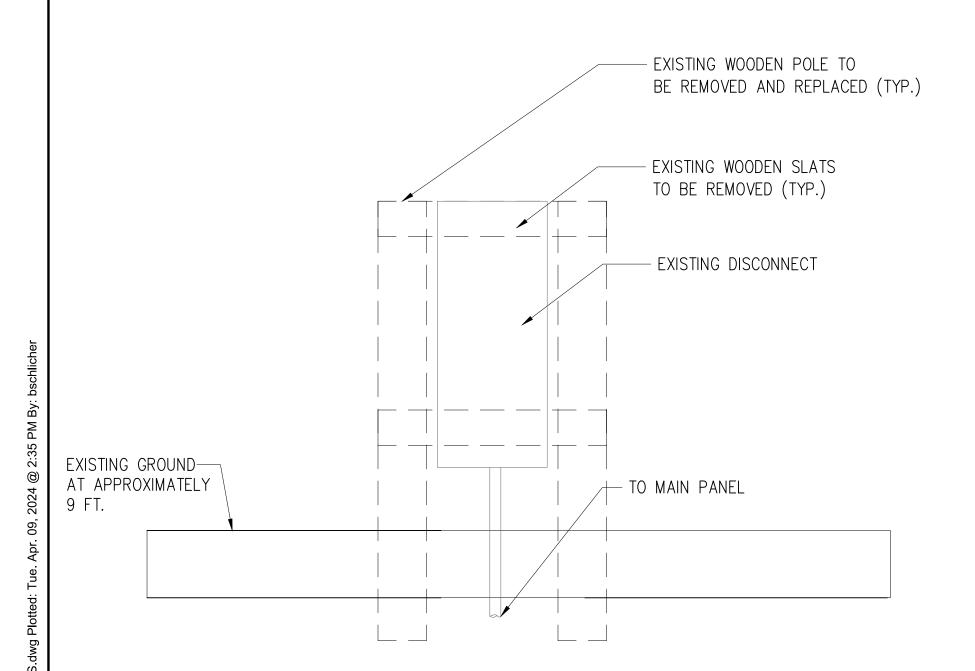

#### **ELECTRICAL DETAILS** SITE 1

| Project number  Date | R308586.01<br>4/9/2024 |
|----------------------|------------------------|
| Drawn by             | CT                     |
| Checked by           | FA                     |
|                      | F5 1                   |

LJ. I

1. RAISE EXISTING ELECTRICAL PANELS 1' ABOVE 100—YEAR BASE FLOOD ELEVATION OF 14.0 FT.

10350 Richmond Avenue, Suite 300 Houston, Texas 77042-4248 281.496.0066 www.huitt-zollars.com

| No. | Description            | Date     |
|-----|------------------------|----------|
| 1   | ISSUE FOR CONSTRUCTION | 03/07/24 |
|     |                        |          |
|     |                        |          |
|     |                        |          |
|     |                        |          |
|     |                        |          |
|     |                        |          |
|     |                        |          |
|     |                        |          |