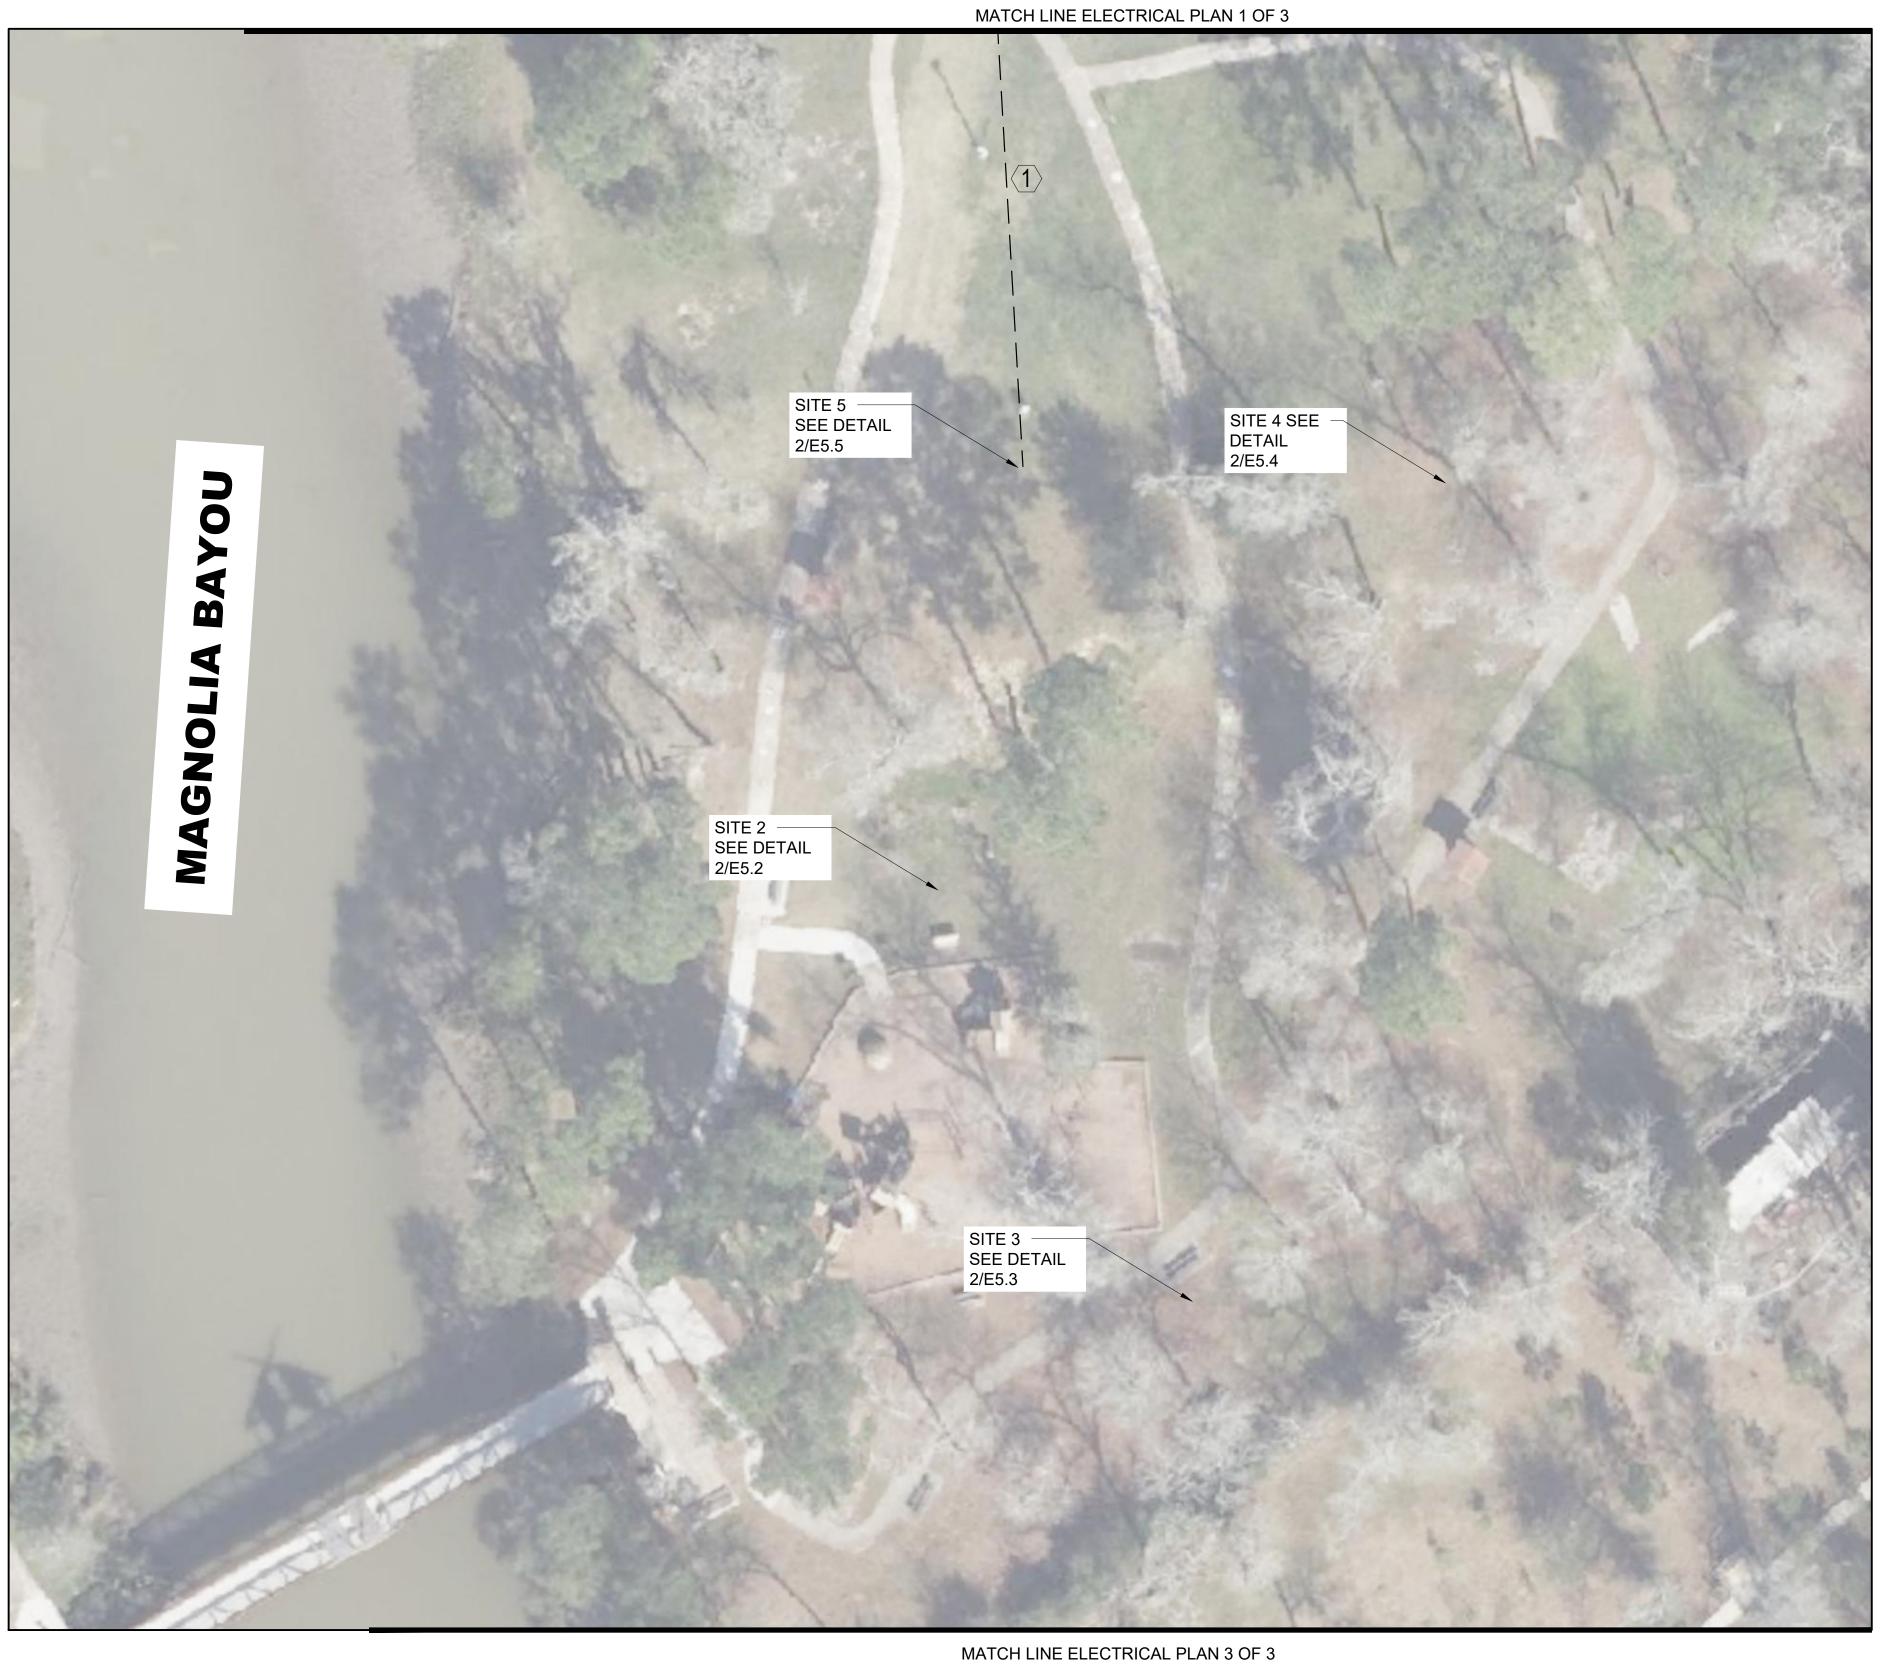

GALVESTON COUNTY
PAUL HOPKINS PARK
ELECTRICAL
MODIFICATIONS

**ELECTRICAL PLAN 3 OF 3** 

|                | E1 3       |
|----------------|------------|
| Checked by     | FA         |
| Drawn by       | СТ         |
| Date           | 4/9/2024   |
| Project number | R308586.01 |
|                |            |

DELECTRICAL PLAN 3 OF 3

GRAPHIC SCA

MAGNOLIA

| No. | Description            | Date     |
|-----|------------------------|----------|
| 1   | ISSUE FOR CONSTRUCTION | 03/07/24 |
|     |                        |          |
|     |                        |          |
|     |                        |          |
|     |                        |          |
|     |                        |          |
|     |                        | -        |
|     |                        |          |
|     |                        |          |