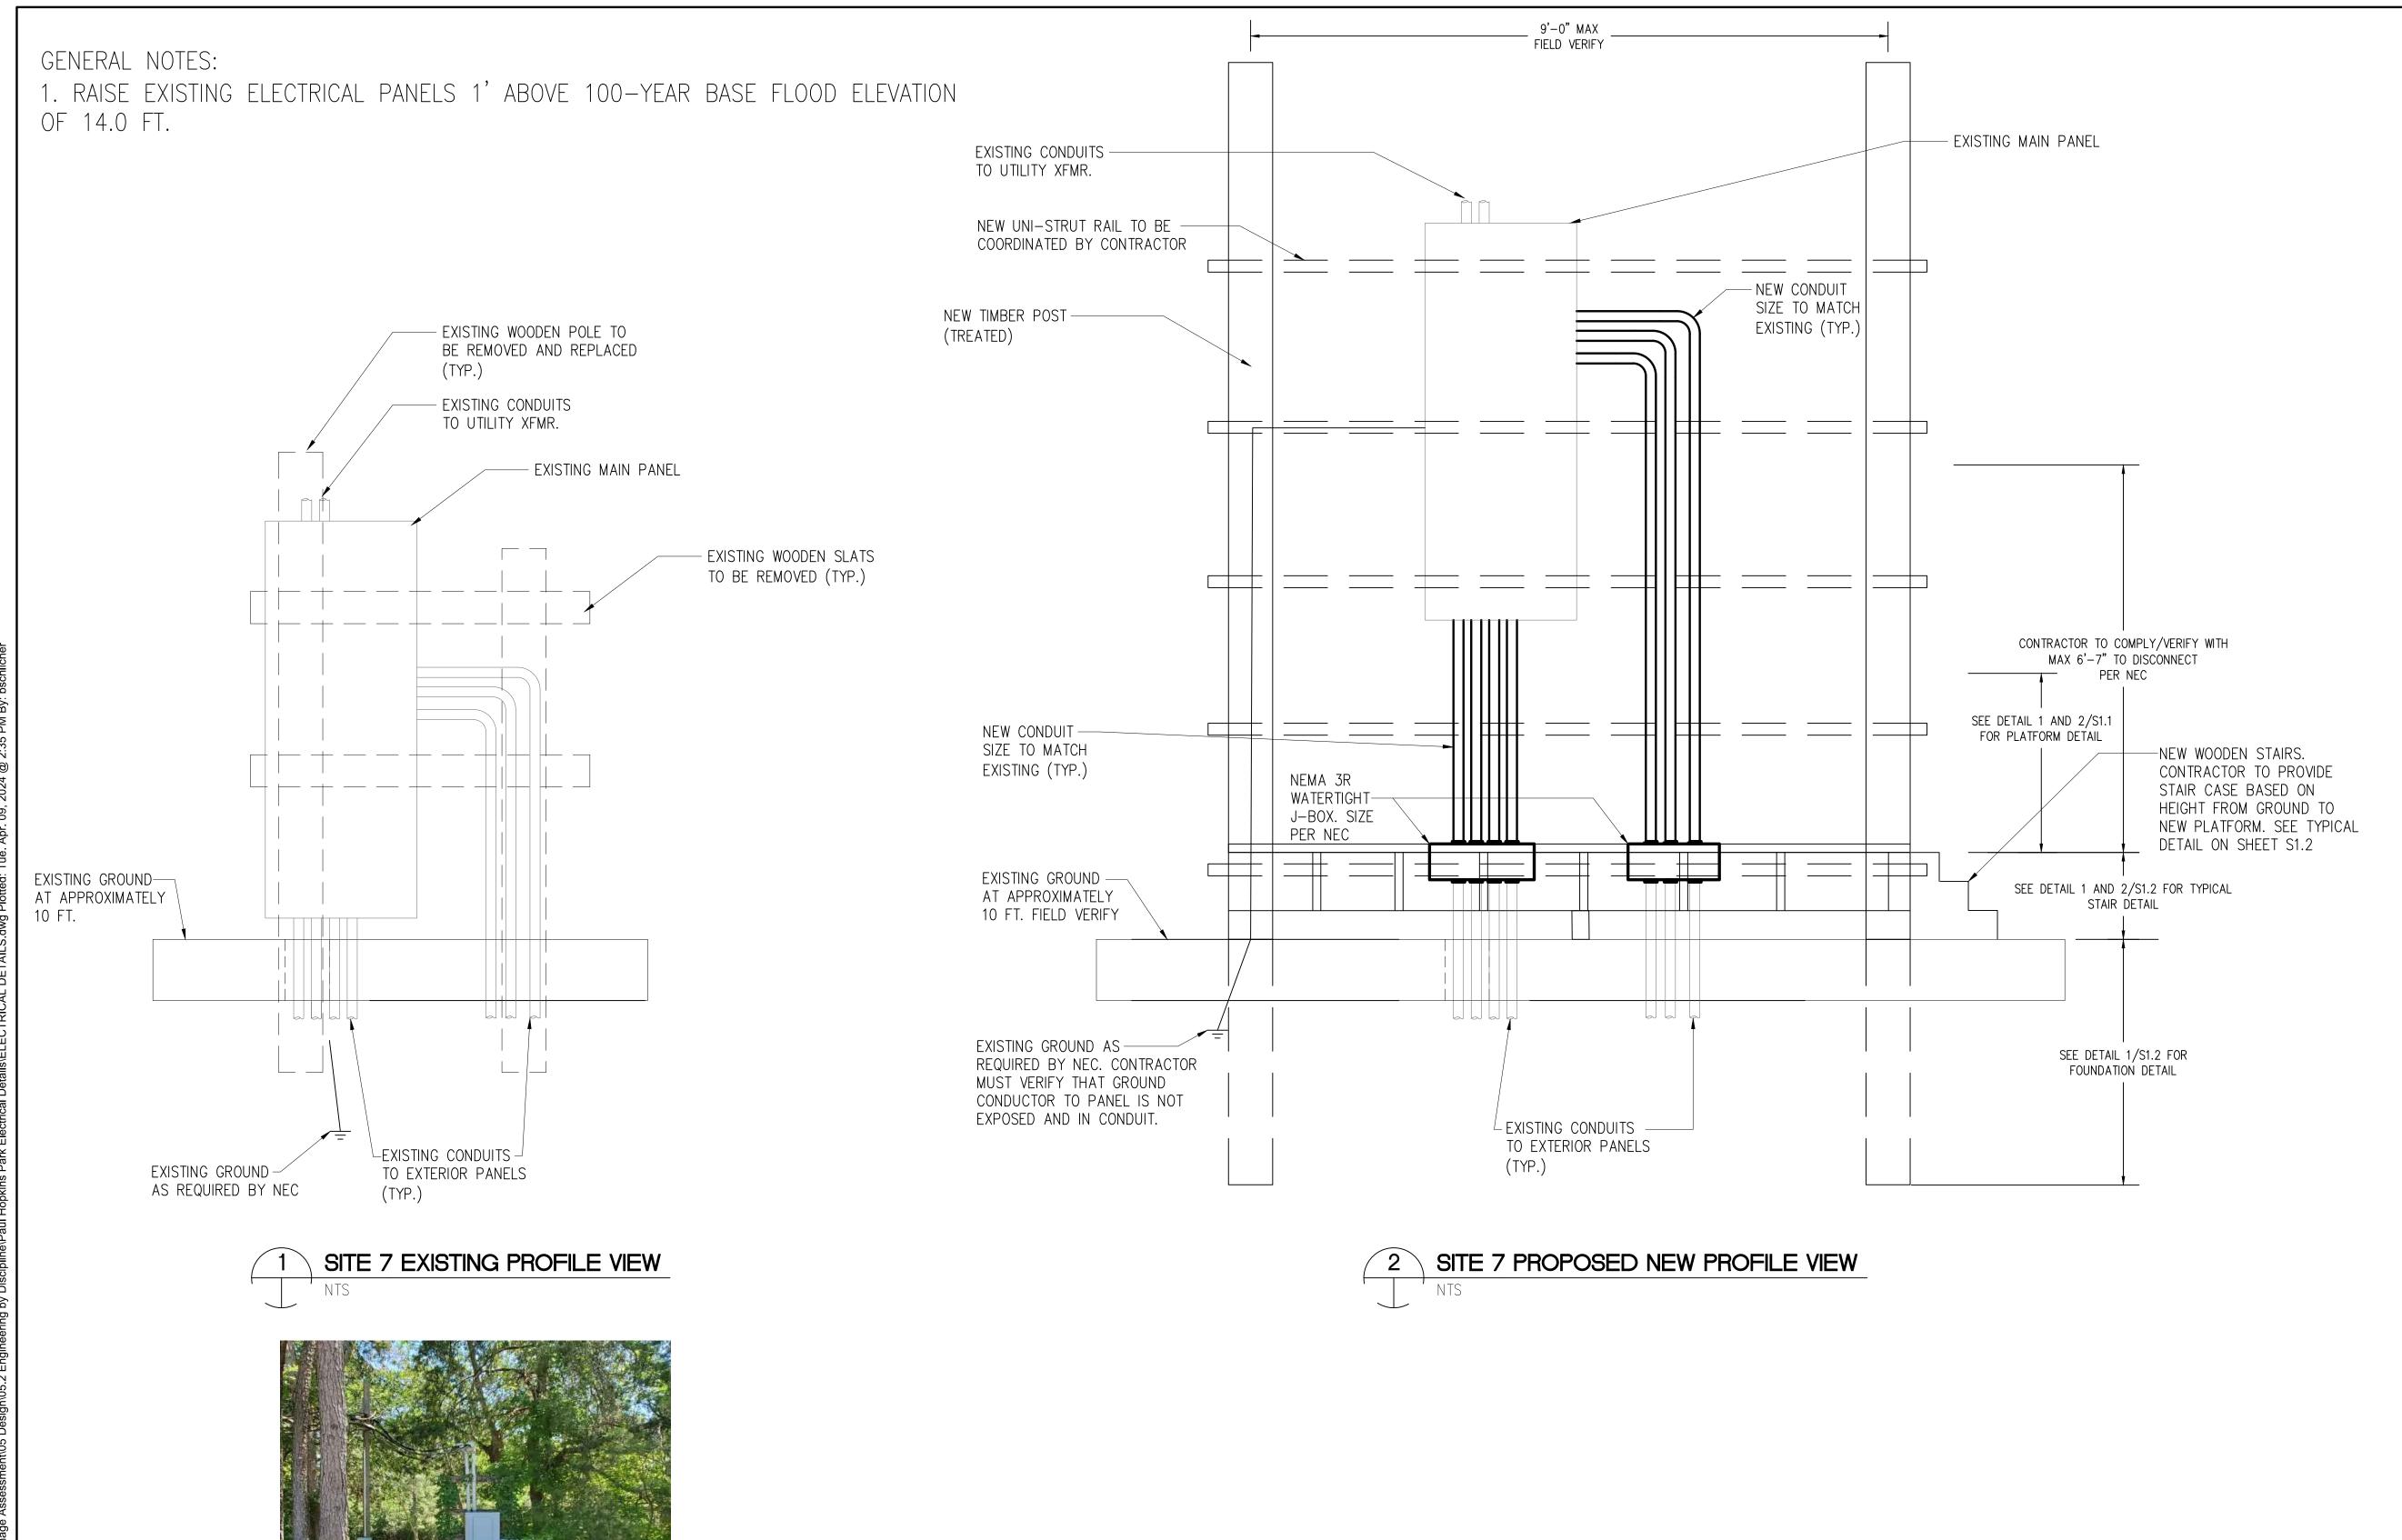

#### **ELECTRICAL DETAILS** SITE 7

|                | E5.7       |
|----------------|------------|
| Checked by     | FA         |
| Drawn by       | СТ         |
| Date           | 4/9/2024   |
| Project number | R308586.01 |

SITE 7 EXISTING REFERENCE PHOTO

SITES 1 AND 7 PLATFORM AND WOOD STAIR PLAN

SCALE: 3/4" = 1'-0"

10350 Richmond Avenue, Suite 300 Houston, Texas 77042-4248 281.496.0066 www.huitt-zollars.com

| No. | Description            | Date     |
|-----|------------------------|----------|
| 1   | ISSUE FOR CONSTRUCTION | 03/07/24 |
|     |                        |          |
|     |                        |          |
|     |                        |          |
|     |                        |          |
|     |                        |          |
|     |                        |          |