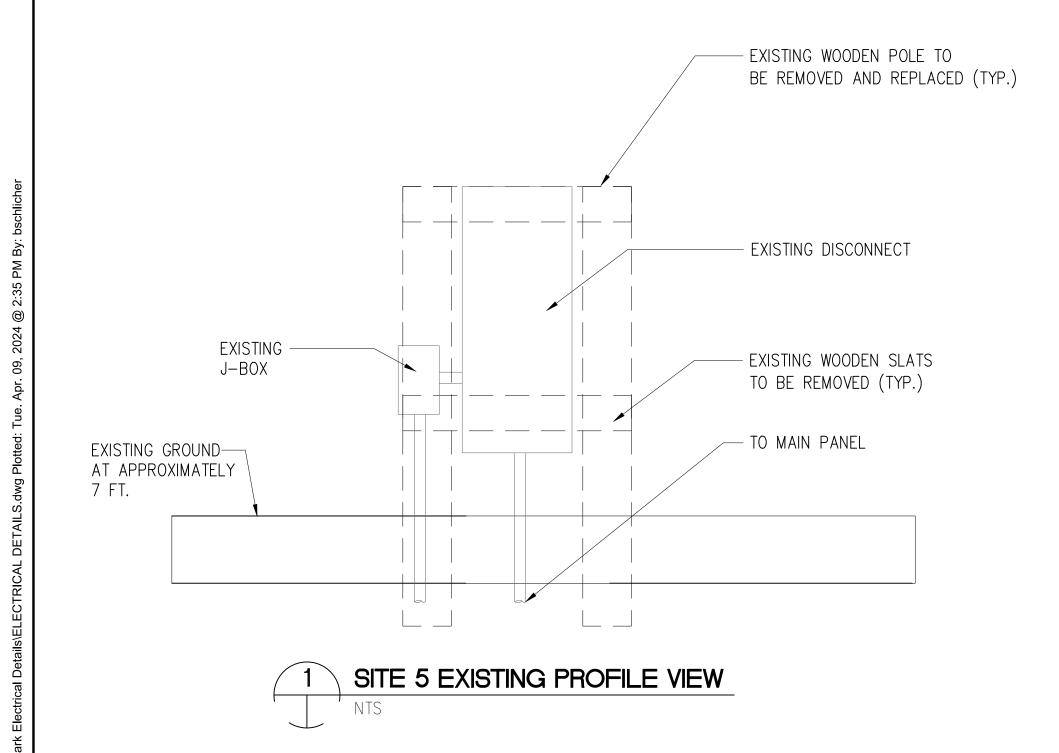

GALVESTON COUNTY
PAUL HOPKINS PARK
ELECTRICAL
MODIFICATIONS

ELECTRICAL DETAILS SITE 5

| Project number | R308586.01 |
|----------------|------------|
| Date           | 4/9/2024   |
| Drawn by       | СТ         |
| Checked by     | FA         |
|                |            |

E5.5

1. RAISE EXISTING ELECTRICAL PANELS 1' ABOVE 100-YEAR BASE FLOOD ELEVATION OF 14.0 FT.

10350 Richmond Avenue, Suite 300 Houston, Texas 77042-4248 281.496.0066 www.huitt-zollars.com

| No. | Description            | Date     |
|-----|------------------------|----------|
| 1   | ISSUE FOR CONSTRUCTION | 03/07/24 |
|     |                        |          |
|     |                        |          |
|     |                        |          |
|     |                        |          |
|     |                        | 1        |
| -   |                        | •        |