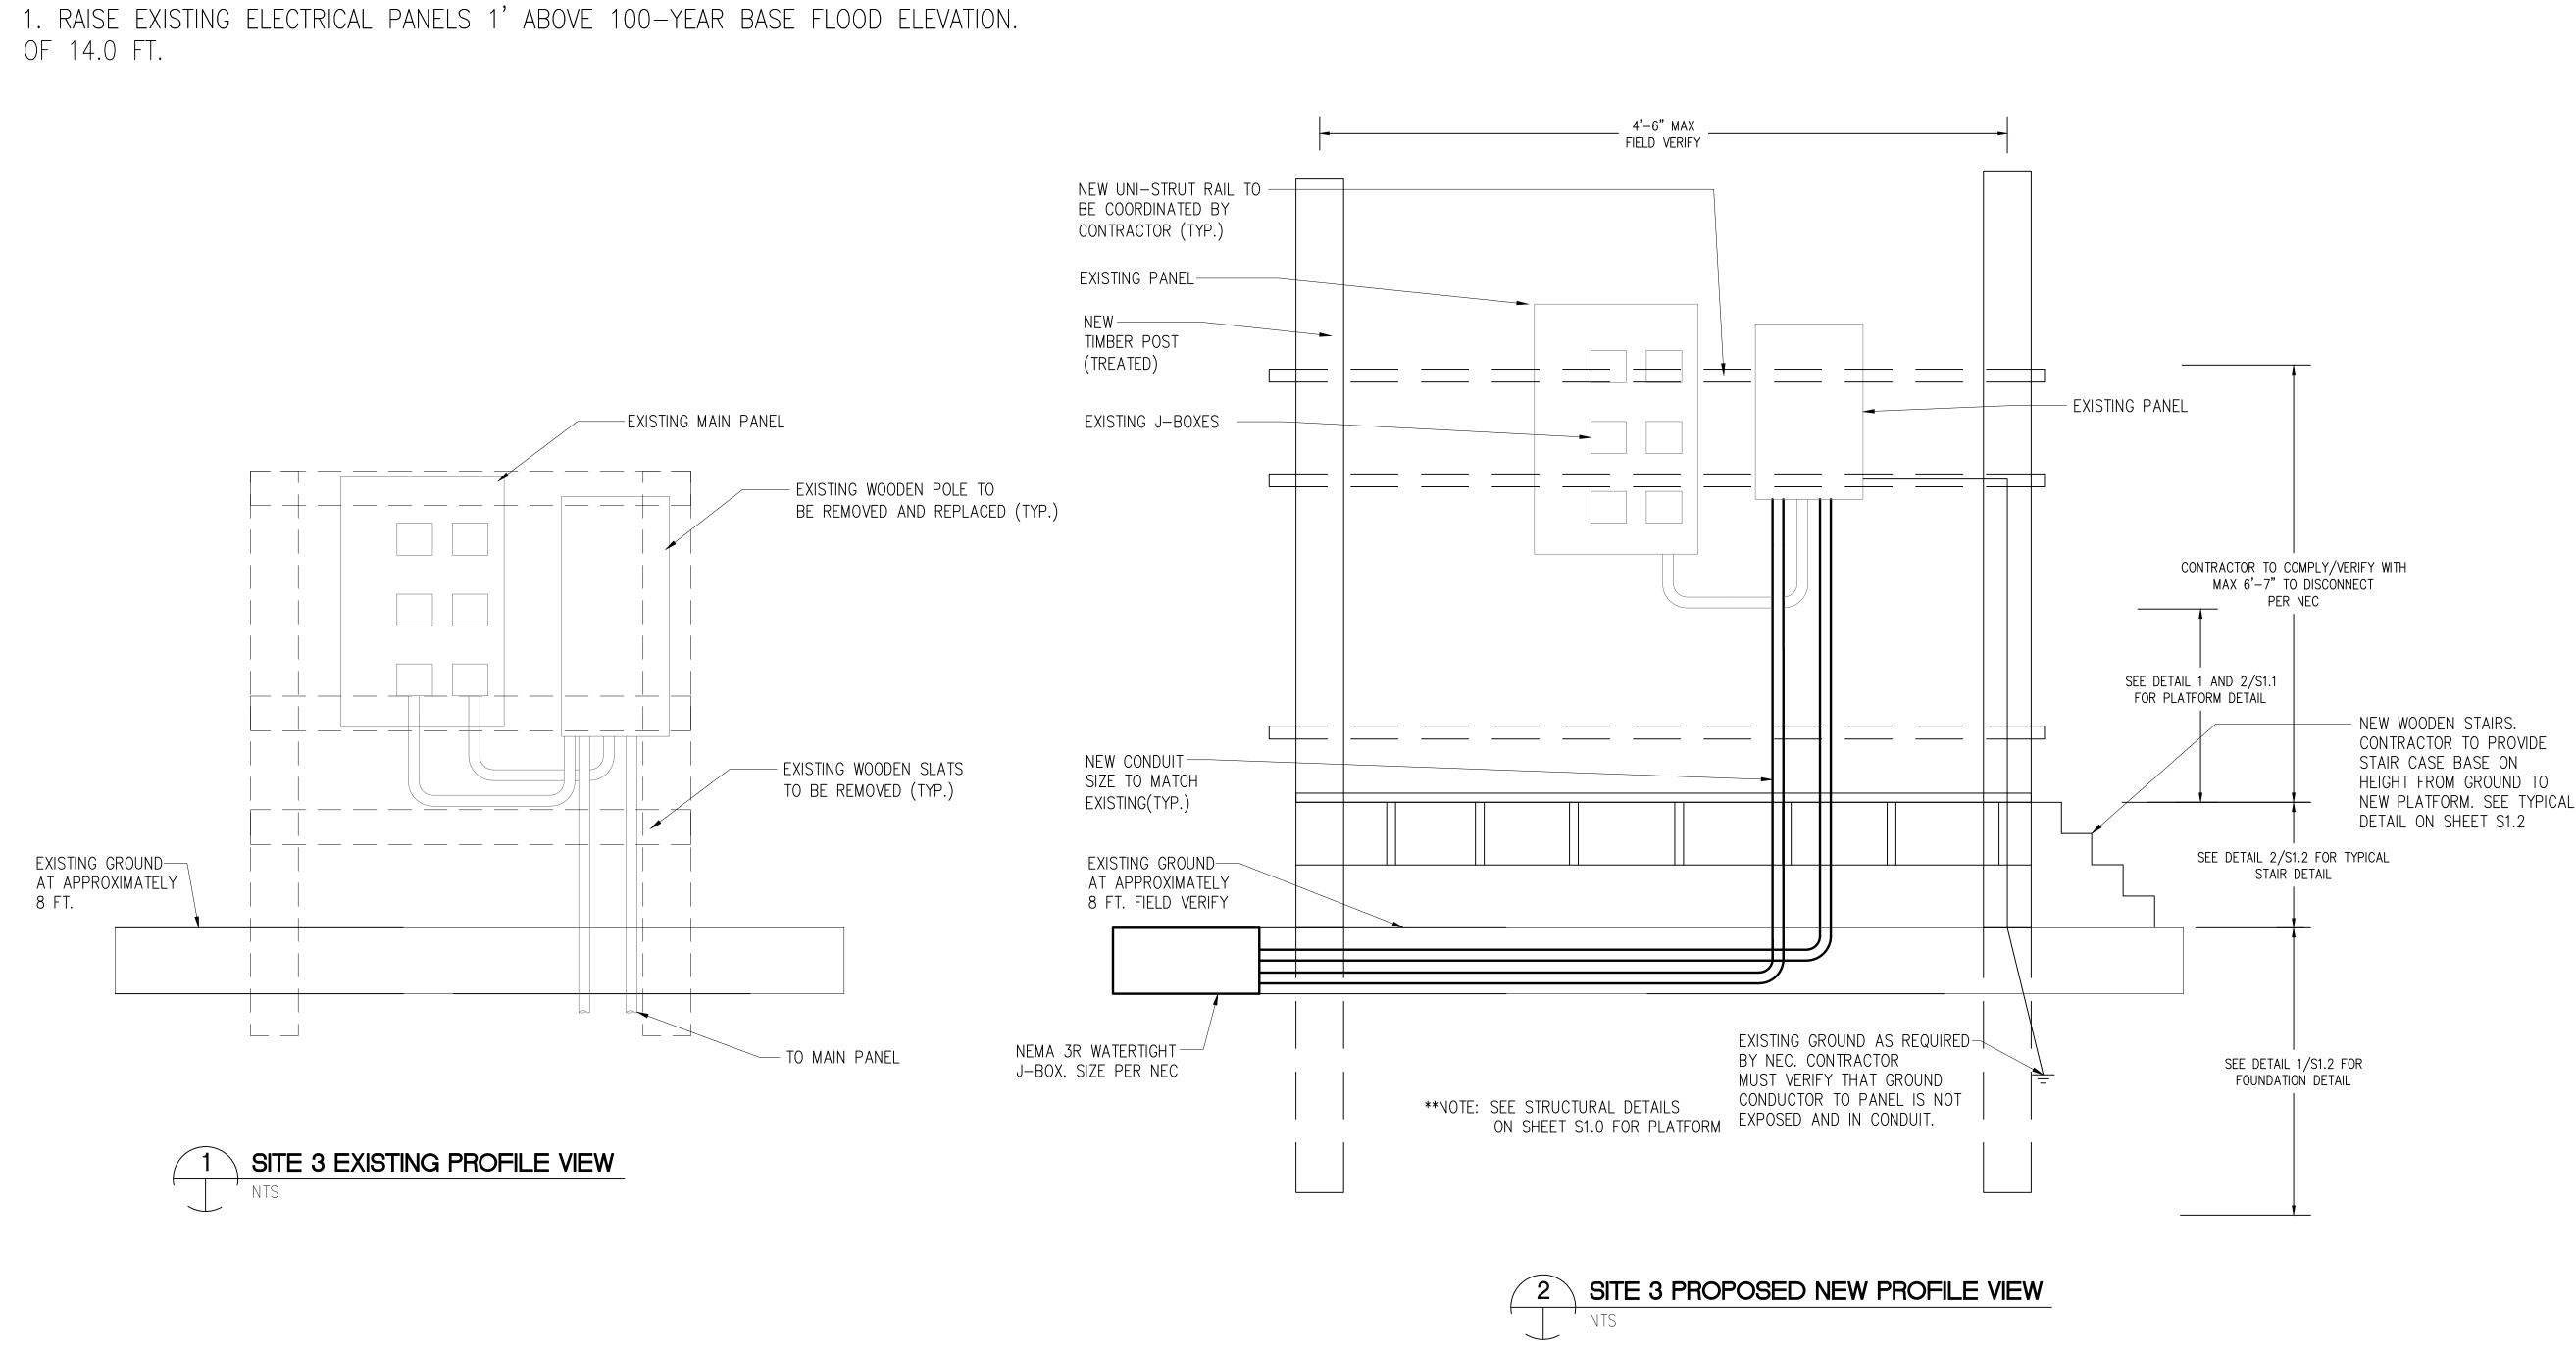

GALVESTON COUNTY
PAUL HOPKINS PARK
ELECTRICAL
MODIFICATIONS

ELECTRICAL DETAILS
SITE 3

|                | E5 2       |
|----------------|------------|
| Checked by     | FA         |
| Drawn by       | СТ         |
| Date           | 4/9/2024   |
| Project number | R308586.01 |

E5.3

1. RAISE EXISTING ELECTRICAL PANELS 1' ABOVE 100-YEAR BASE FLOOD ELEVATION OF 14.0 FT.

3 SITE 4 EXISTING REFERENCE PHOTO

10350 Richmond Avenue, Suite 300 Houston, Texas 77042-4248 281.496.0066 www.huitt-zollars.com