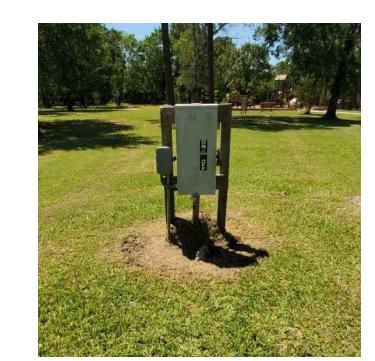

E5.3

1. RAISE EXISTING ELECTRICAL PANELS 1' ABOVE 100-YEAR BASE FLOOD ELEVATION OF 14.0 FT.

3 SITE 4 EXISTING REFERENCE PHOTO

10350 Richmond Avenue, Suite 300 Houston, Texas 77042-4248 281.496.0066 www.huitt-zollars.com