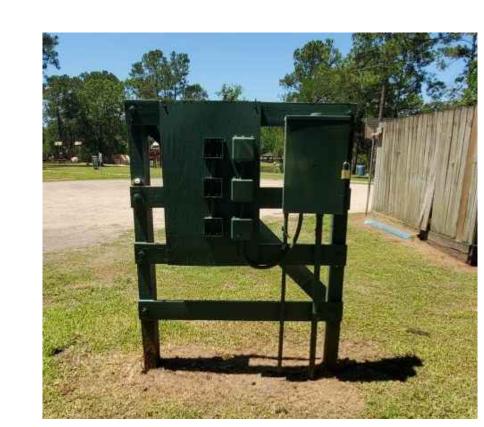

SITE 7 EXISTING REFERENCE PHOTO

SITES 1 AND 7 PLATFORM AND WOOD STAIR PLAN

SCALE: 3/4" = 1'-0"

10350 Richmond Avenue, Suite 300 Houston, Texas 77042-4248 281.496.0066 www.huitt-zollars.com

| No. | Description            | Date     |
|-----|------------------------|----------|
| 1   | ISSUE FOR CONSTRUCTION | 03/07/24 |
|     |                        |          |
|     |                        |          |
|     |                        |          |
|     |                        |          |
|     |                        |          |
|     |                        |          |