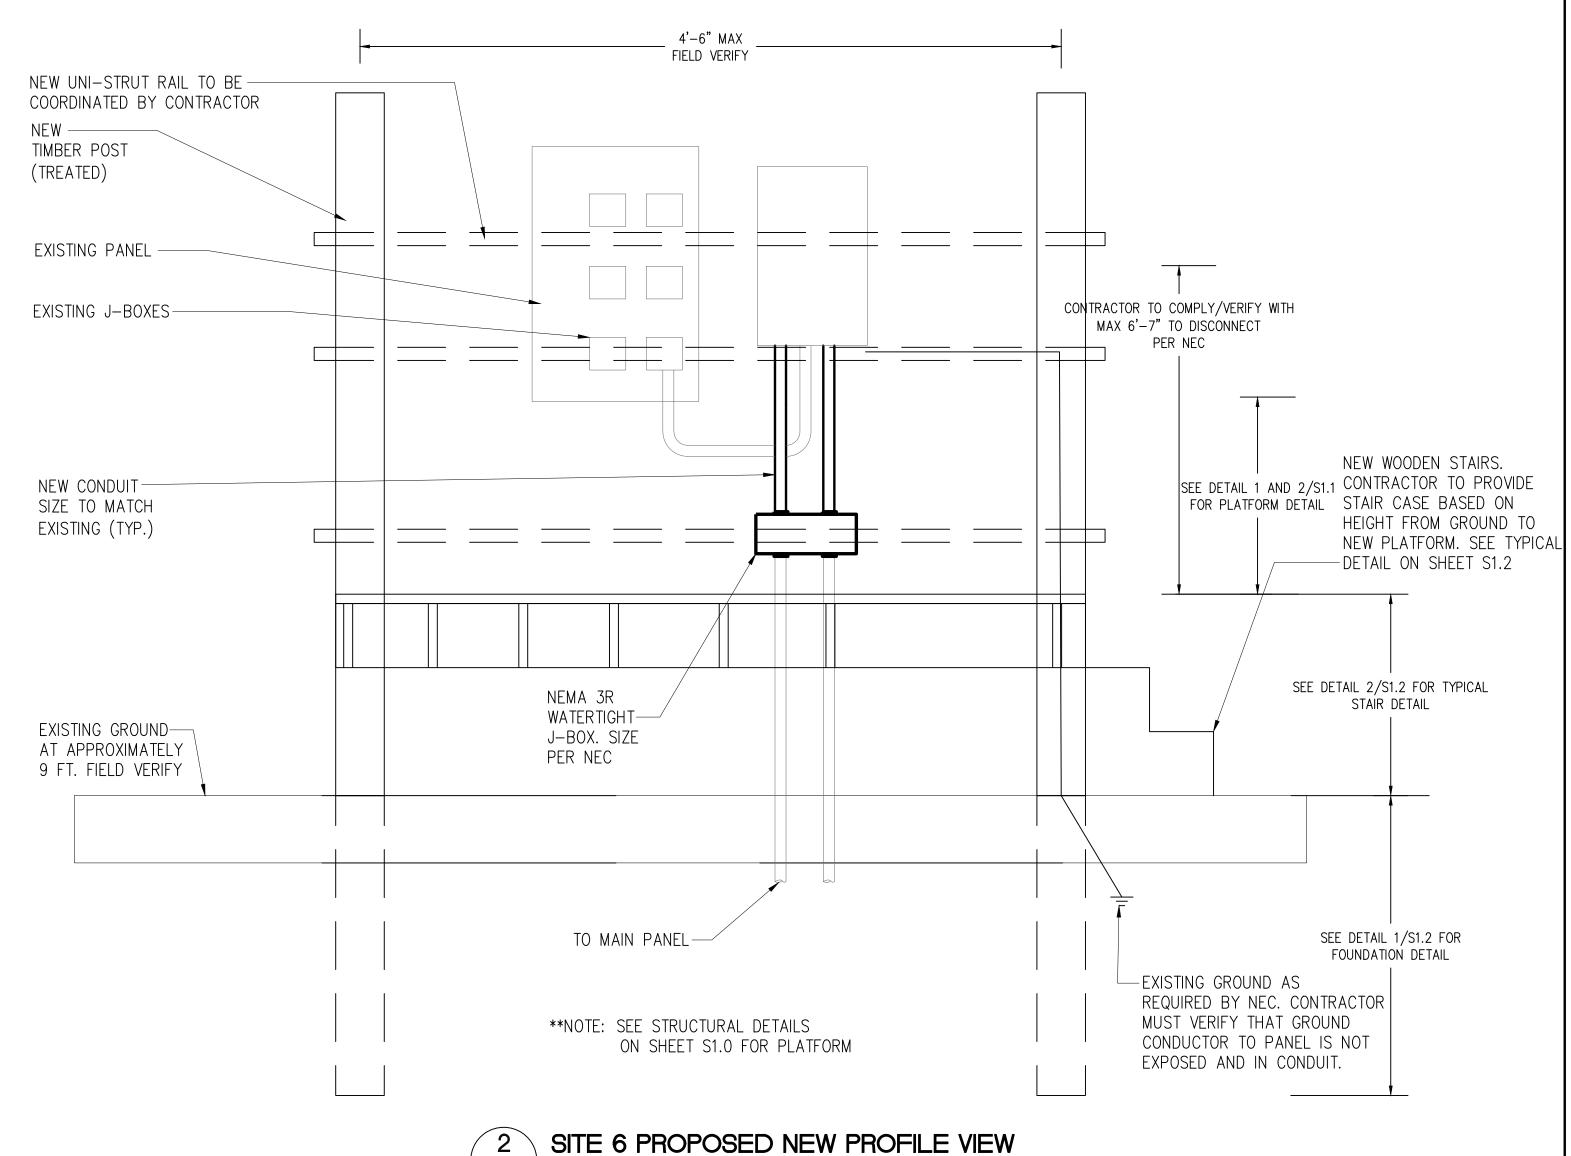

GALVESTON COUNTY
PAUL HOPKINS PARK
ELECTRICAL
MODIFICATIONS

ELECTRICAL DETAILS SITE 6

| Project number  Date | R308586.01<br>4/9/2024 |
|----------------------|------------------------|
| Drawn by             | CT                     |
| Checked by           | FA                     |
|                      |                        |
|                      | F5-6                   |

CADFILE: I:\R308586.01 - F

| No. | Description            | Date     |
|-----|------------------------|----------|
| 1   | ISSUE FOR CONSTRUCTION | 03/07/24 |
|     |                        |          |
| -   |                        | +        |
|     |                        | +        |
|     |                        |          |
|     |                        |          |
|     |                        |          |