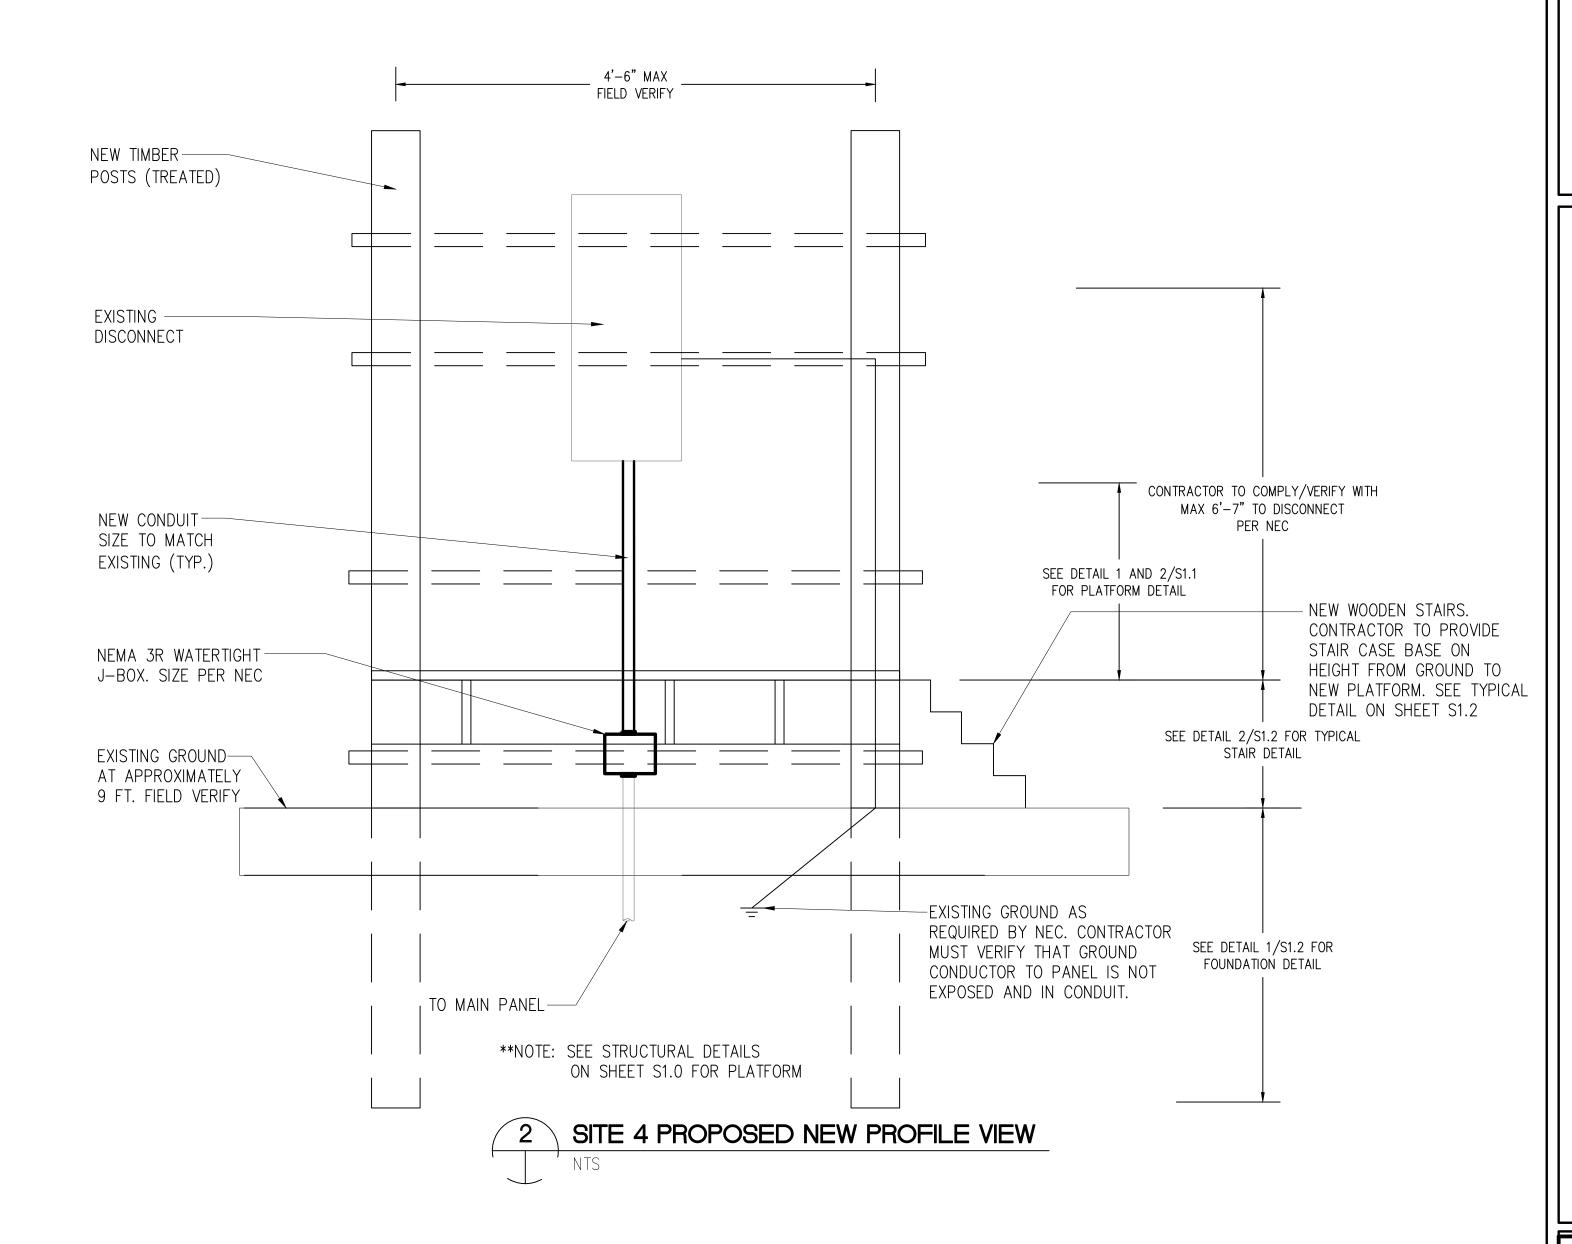

GALVESTON COUNTY
PAUL HOPKINS PARK
ELECTRICAL
MODIFICATIONS

ELECTRICAL DETAILS SITE 4

|                | F5 4       |
|----------------|------------|
| Checked by     | FA         |
| Drawn by       | СТ         |
| Date           | 4/9/2024   |
| Project number | R308586.01 |

:5.4

1. RAISE EXISTING ELECTRICAL PANELS 1' ABOVE 100-YEAR BASE FLOOD ELEVATION OF 14.0 FT.

10350 Richmond Avenue, Suite 300 Houston, Texas 77042-4248 281.496.0066 www.huitt-zollars.com

| No. | Description            | Date     |
|-----|------------------------|----------|
| 1   | ISSUE FOR CONSTRUCTION | 03/07/24 |
|     |                        |          |
|     |                        | +        |
|     |                        |          |
|     |                        |          |
|     |                        |          |
|     |                        |          |