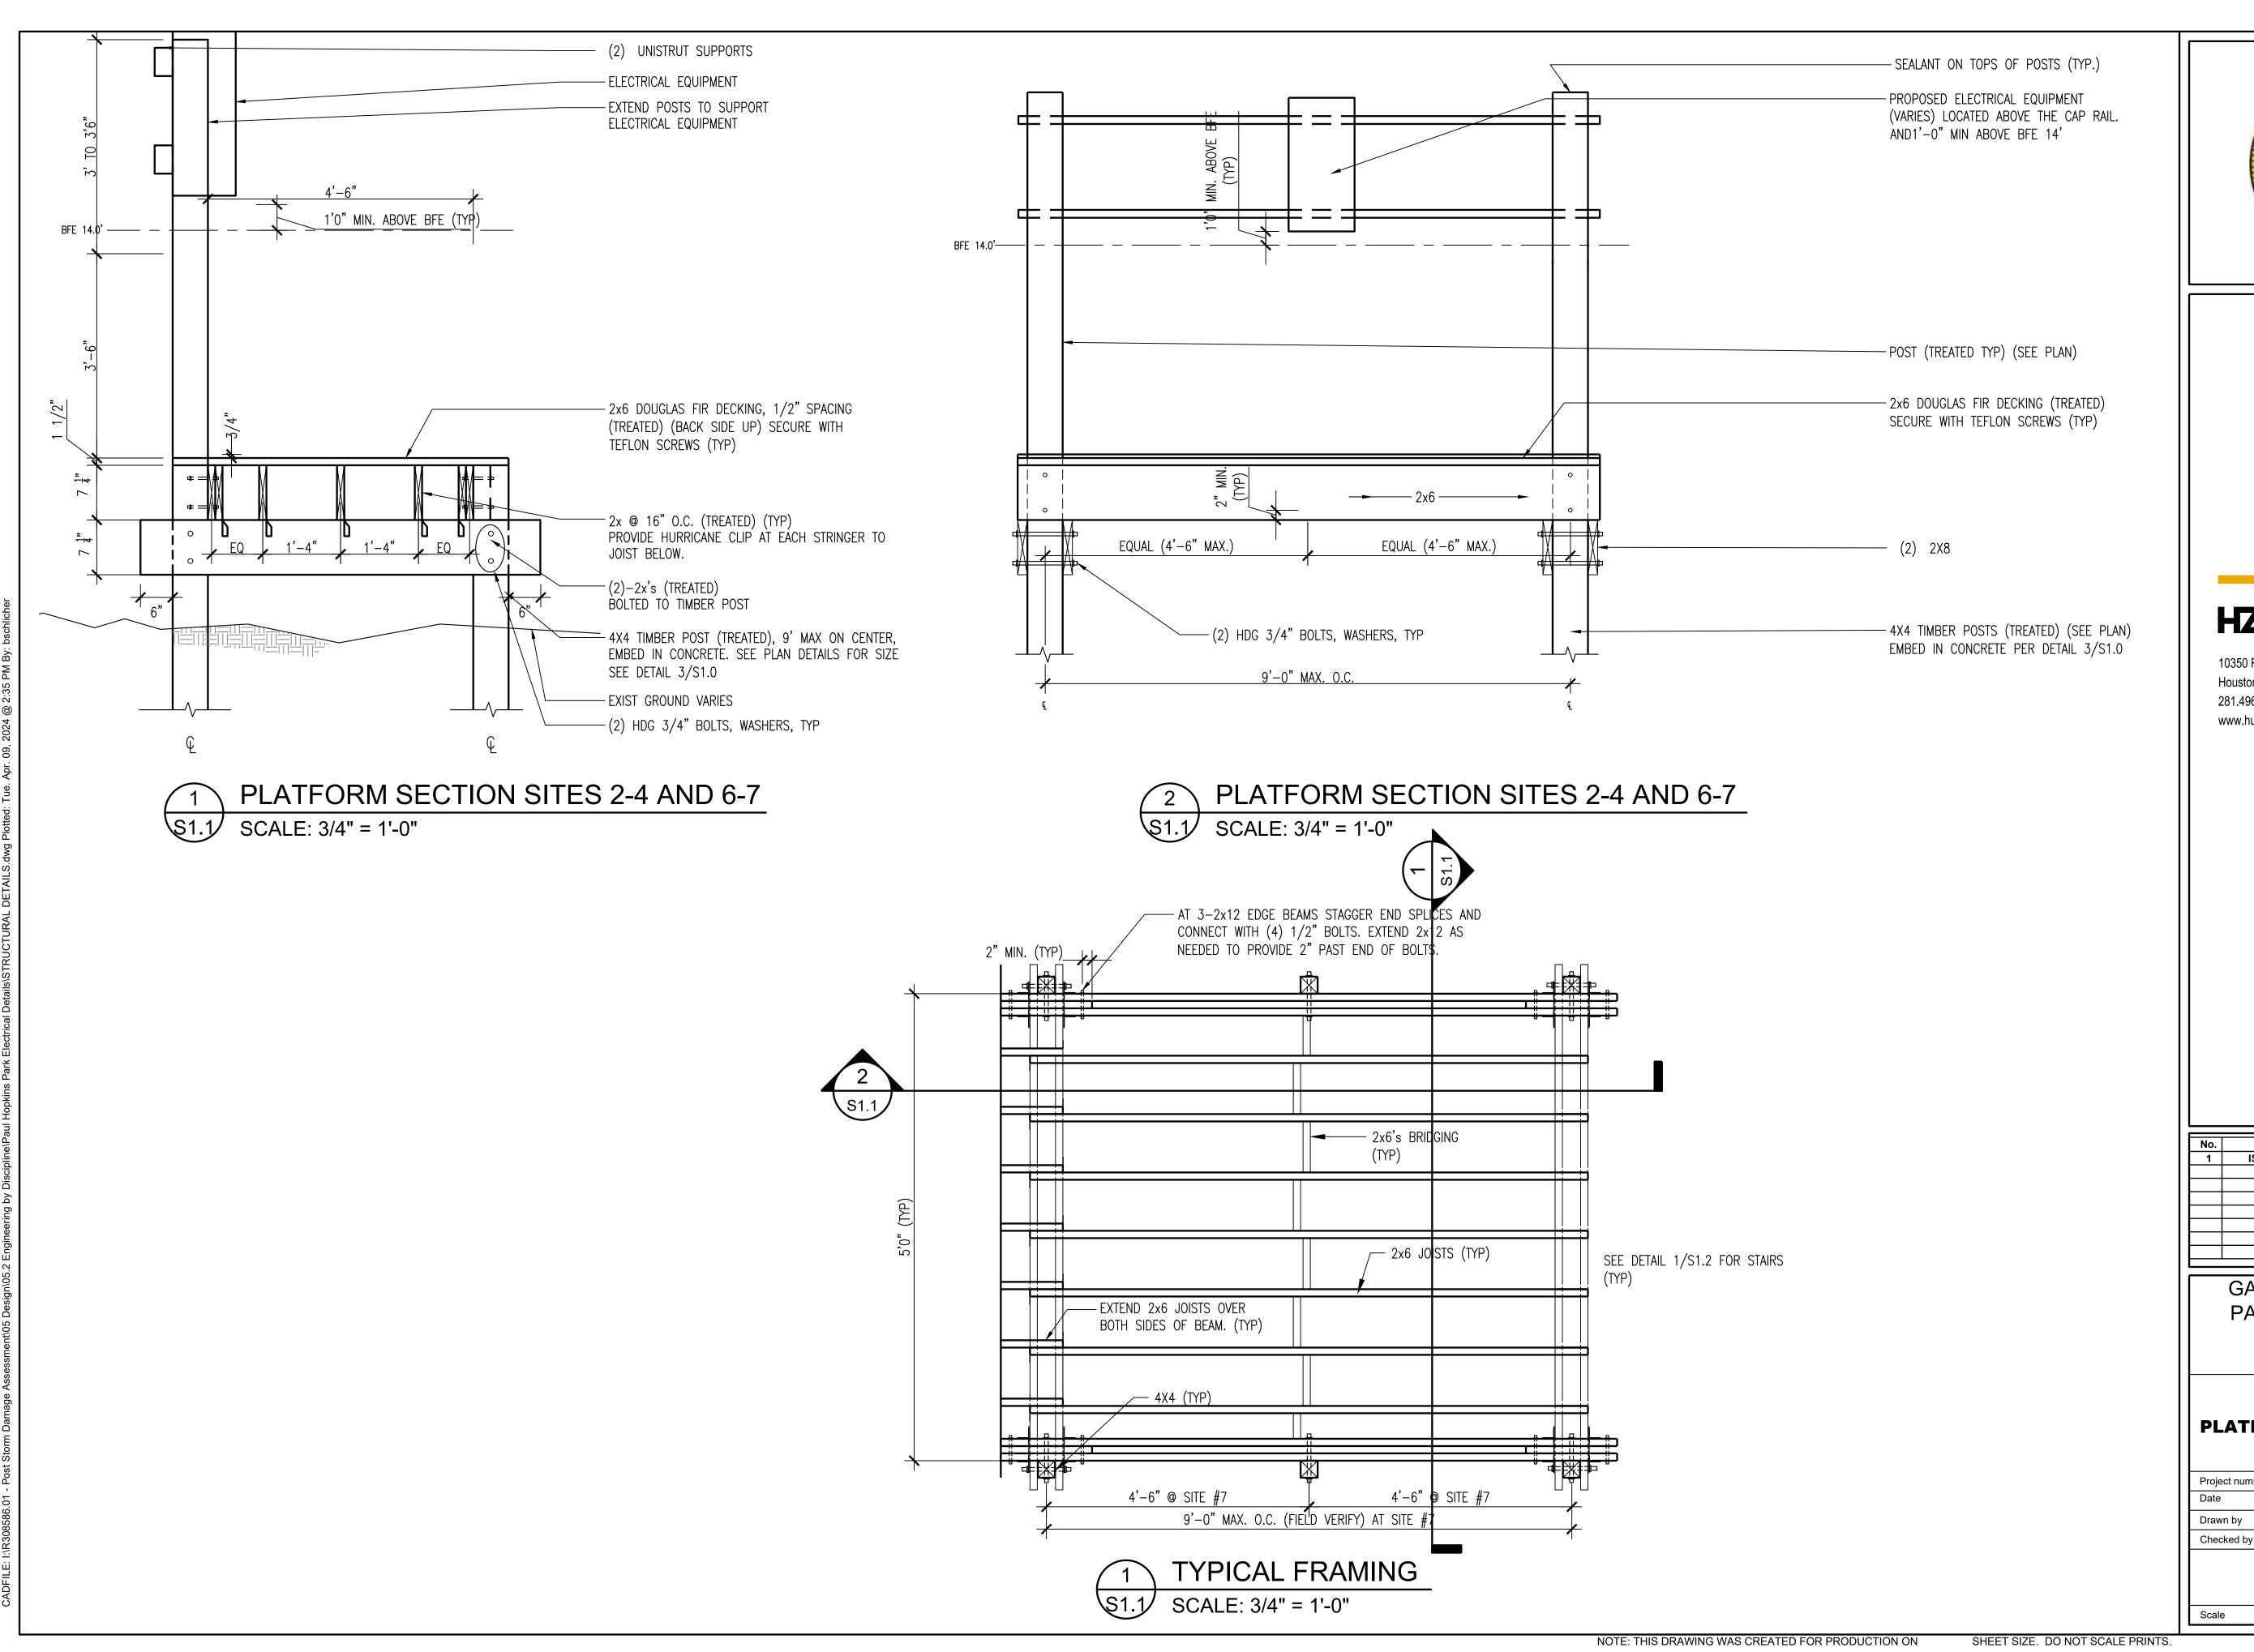

#### PLATFORM DETAILS (2 OF 3)

|                | S1 <sub>-</sub> 1 |
|----------------|-------------------|
| Checked by     | FA                |
| Drawn by       | СТ                |
| Date           | 4/9/2024          |
| Project number | R308586.01        |

**51.** 

| No. | Description            | Date     |
|-----|------------------------|----------|
| 1   | ISSUE FOR CONSTRUCTION | 03/07/24 |
|     |                        |          |
|     |                        |          |
|     |                        |          |
|     |                        |          |
|     |                        |          |
|     |                        |          |

#### STRUCTURAL GENERAL NOTES

WOOD FRAMING NOTES:

- 1. ALL LUMBER SHALL BE KILN DRIED AFTER TREATMENT IN ACCORDANCE WITH AWPA M4.
- 2. DECKING, HANDRAILS, SLATS, AND RAILING SUPPORTS SHALL BE TREATED WITH ACQ AT 0.6 PCF IN ACCORDANCE WITH AWPA U1 (UC4B).
- 3. ALL POSTS IN CONTACT WITH GROUND SHALL BE "CCA" TREATED.
- 4. SURFACE TREATMENT OF FIELD CUTS: ALL FIELD CUTS SHALL BE FIELD TREATED WITH ACQ AT 0.6 PCF IN ACCORDANCE WITH AWPA U1
- 5. ALL FASTENERS AND HARDWARE SHALL BE HOT DIP GALVANIZED (HDG) EXCEPT STAINLESS STEEL HANDRAIL REQUIRES STAINLESS
- 6. PROVIDE 4'-6½" WIDE STAIR TREADS AND HANDRAILS ON BOTH SIDES OF STAIRS WITH 4'-0" CLEAR.
- 7. RISERS SHALL BE OF EQUAL HEIGHT NOT TO EXCEED 7.5" TALL.

ALL DIMENSIONAL LUMBER SHALL BE SOUTHERN PINE #2 U.N.O.

10350 Richmond Avenue, Suite 300 Houston, Texas 77042-4248 281.496.0066 www.huitt-zollars.com

| No. | Description            | Date     |
|-----|------------------------|----------|
| 1   | ISSUE FOR CONSTRUCTION | 03/07/24 |
|     |                        |          |
|     |                        |          |
|     |                        |          |
|     |                        |          |
|     |                        |          |
|     |                        |          |
|     |                        | · ·      |