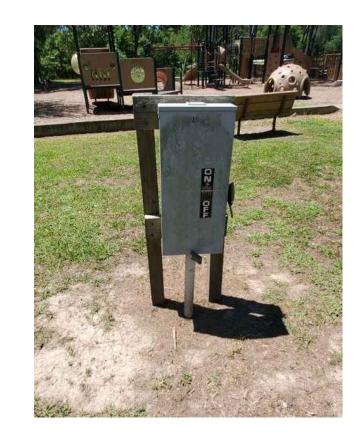

#### **ELECTRICAL DETAILS** SITE 1

| Project number  Date | R308586.01<br>4/9/2024 |
|----------------------|------------------------|
| Drawn by             | CT                     |
| Checked by           | FA                     |
|                      | F5 1                   |

LJ. I

1. RAISE EXISTING ELECTRICAL PANELS 1' ABOVE 100—YEAR BASE FLOOD ELEVATION OF 14.0 FT.

10350 Richmond Avenue, Suite 300 Houston, Texas 77042-4248 281.496.0066 www.huitt-zollars.com

| No. | Description            | Date     |
|-----|------------------------|----------|
| 1   | ISSUE FOR CONSTRUCTION | 03/07/24 |
|     |                        |          |
|     |                        |          |
|     |                        |          |
|     |                        |          |
|     |                        |          |
|     |                        |          |
|     |                        |          |
|     |                        |          |