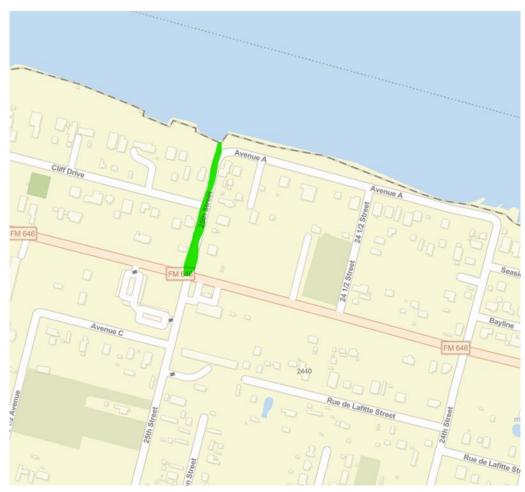

# REQUEST FOR PROPOSAL MISCELLANEOUS ASPHALT PAVING GALVESTON COUNTY, TEXAS

Local Map

End of Special Provisions Section