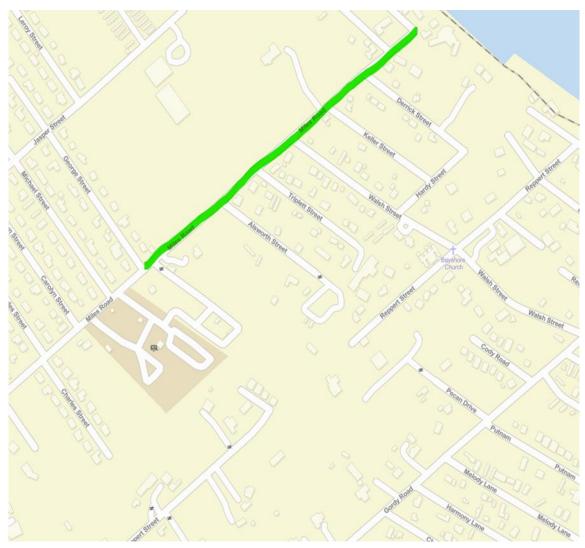

# REQUEST FOR PROPOSAL MISCELLANEOUS ASPHALT PAVING GALVESTON COUNTY, TEXAS

Local Map

End of Special Provisions Section