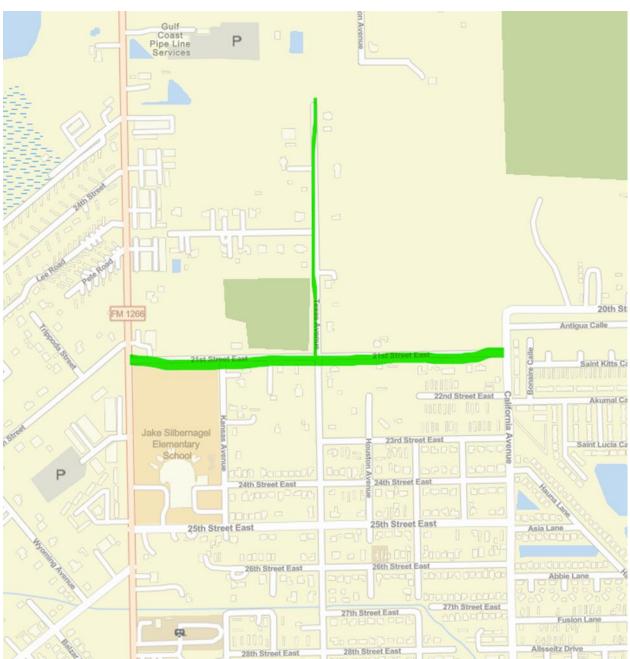

# REQUEST FOR PROPOSAL MISCELLANEOUS ASPHALT PAVING GALVESTON COUNTY, TEXAS

Local Map

End of Special Provisions Section