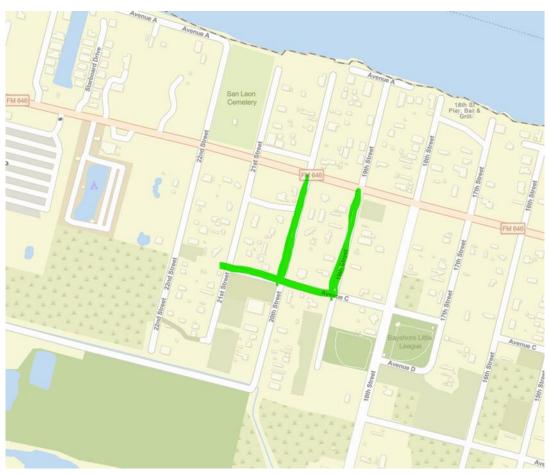

# REQUEST FOR PROPOSAL MISCELLANEOUS ASPHALT PAVING GALVESTON COUNTY, TEXAS

Local Map

End of Special Provisions Section